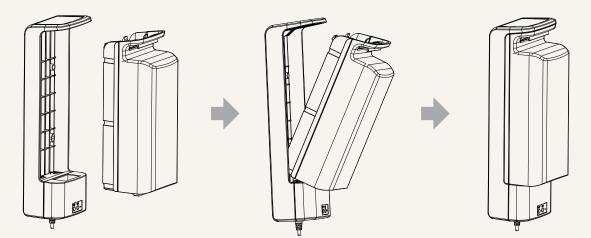

# TBB7 series



#### Product Segments

- Care Motion
- Comfort Motion

#### **General Features**

Battery type Lead acid, Lithium Capacity 2.9/5Ah (Lead acid); 2.5/4.5/10Ah (Lithium) 24V DC, 2.9/5A Discharging voltage Charging voltage 29~45V DC Color Grey IP rating IP54 Certificate IEC60601-1, ES60601-1 LED indication (for charge/discharge status) With built-in buzzer Low standby power consumption Detachable battery pack, battery capacity indicator

## **TBB7** Series

#### Drawing

Standard Dimensions (mm)

2.9 Ah

5.0 Ah







88.5





100



Dimensions with Base (mm)





**TBB7** Series

#### **Battery Installation**





## TBB7 Ordering Key

## norion 30

### TBB7

Version: 20210915-G

| 0 = No battery cell<br>$1 = 2.9\Delta h (l ead-acid battery)$ | 2 = 5.0Ah (Lead-acid battery)<br>3 = 2.5Ah (lithium battery)                                                                                                                       | 4 = 4.5Ah (lithium battery)<br>5 = 10Ah (lithium battery)                                                                                                              |
|---------------------------------------------------------------|------------------------------------------------------------------------------------------------------------------------------------------------------------------------------------|-------------------------------------------------------------------