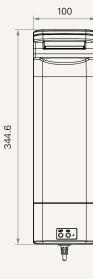

#### Drawing

Standard Dimensions (mm)

2.9 Ah

5.0 Ah

88.5

100

Dimensions with Base (mm)

**TBB7** Series