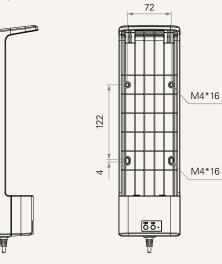

#### Drawing

Standard Dimensions (mm)

2.9 Ah

5.0 Ah

88.5

100

Dimensions with Base (mm)

**TBB7** Series