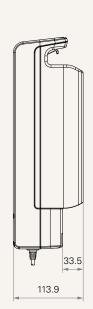

#### Drawing

Standard Dimensions (mm)

2.9 Ah

5.0 Ah

88.5

100

Dimensions with Base (mm)

**TBB7** Series