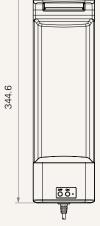

#### Drawing

Standard Dimensions (mm)

2.9 Ah

5.0 Ah

88.5

100

Dimensions with Base (mm)

**TBB7** Series