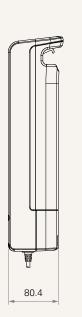

#### Drawing

Standard Dimensions (mm)

2.9 Ah

5.0 Ah

88.5

100

Dimensions with Base (mm)

**TBB7** Series