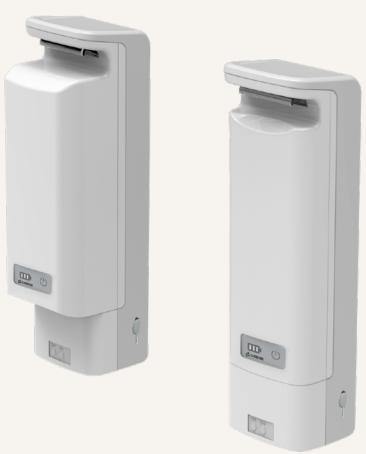

#### **General Features**

Battery type Lead acid, Lithium Capacity 2.9/5Ah (Lead acid); 2.5/4.5/10Ah (Lithium) 24V DC, 2.9/5A Discharging voltage Charging voltage 29~45V DC Color Grey IP rating IP54 Certificate IEC60601-1, ES60601-1 LED indication (for charge/discharge status) With built-in buzzer Low standby power consumption Detachable battery pack, battery capacity indicator

#### **Battery Installation**