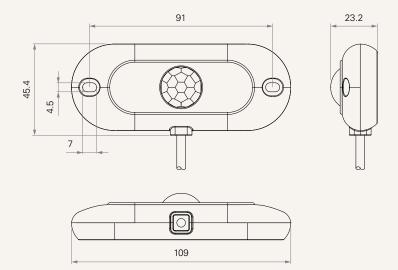

# TBL2 series





# **Product Segments**

# Care Motion

The TBL2 is a medical accessory that combines sensors and light functions. It lights up when nearby motion is detected. It keeps patients safe at night and helps prevent accidents. The TBL2 can be used on medical bed applications in homecare, nursing homes, and hospital environments.

### **General Features**

With PIR motion sensor Sensor detected area 140° Multiple LED colors IP66W

# TBL2 series

## Drawing

Standard Dimensions (mm)





# TBL2 Ordering Key



Version: 20200707-E

# TBL2

| Voltage           | 1 = 5V                                                         |                                          |                                          |           |
|-------------------|----------------------------------------------------------------|------------------------------------------|------------------------------------------|-----------|
| MCU               | 1 = With                                                       |                                          |                                          |           |
| Control Box Type  | 1 = With MCU                                                   |                                          |                                          |           |
| PI