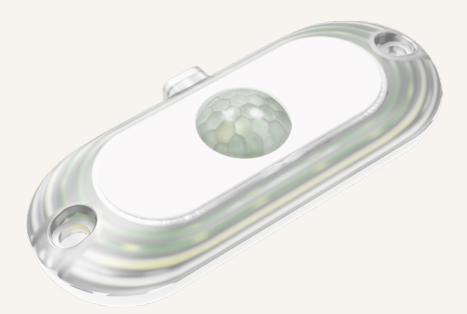

# Care Motion

The TBL2 is a medical accessory that combines sensors and light functions. It lights up when nearby motion is detected. It keeps patients safe at night and helps prevent accidents. The TBL2 can be used on medical bed applications in homecare, nursing homes, and hospital environments.

### **General Features**

With PIR motion sensor Sensor detected area 140° Multiple LED colors IP66W