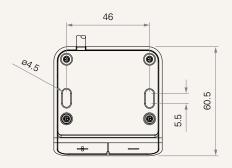

# TDH16

## series



#### **Product Segments**

Ergo Motion

#### **General Features**

Max. available buttons 2
Simple control for height-adjustable desks
Compatible with the TWD1 (Bluetooth adapter)\*
Mounted under the tabletop

#### Note

1 With TWD1, it can control the desk height remotely via the "STAND UP PLS" app.

## TDH16 series

#### Drawing

Standard Dimensions (mm)









## TDH16 Ordering Key



Version: 20201028-C

### TDH16

| Connector              | 6 = RJ 10P flat, 180°, for Ergo TC |                    | 7 = RJ 10P flat, 90°, for TC22 |
|------------------------|------------------------------------|--------------------|--------------------------------|
| Case Color             | 1 = Black                          |                    |                                |
| Button Icon See page 4 | 1 = + -                            | 2 = ▼▲             |                                |
| Logo (Print)           | 1 = Without                        |                    |                                |
| Cable Length (mm)      | 1 = Straight, 1000                 | 2 = Straight, 2000 |                                |
| Anti-Pulling Tube      |