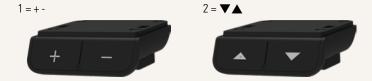

#### **Button Icon**

### TDH16

| Connector              | 6 = RJ 10P flat, 180°, for Ergo TC |                    | 7 = RJ 10P flat, 90°, for TC22 |
|------------------------|------------------------------------|--------------------|--------------------------------|
| Case Color             | 1 = Black                          |                    |                                |
| Button Icon See page 4 | 1 = + -                            | 2 = ▼▲             |                                |
| Logo (Print)           | 1 = Without                        |                    |                                |
| Cable Length (mm)      | 1 = Straight, 1000                 | 2 = Straight, 2000 |                                |
| Anti-Pulling Tube      | 0 = Without                        | 1 = With           |                                |