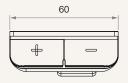

# TDH16

## series



#### **Product Segments**

Ergo Motion

#### **General Features**

Max. available buttons 2
Simple control for height-adjustable desks
Compatible with the TWD1 (Bluetooth adapter)\*
Mounted under the tabletop

#### Note

1 With TWD1, it can control the desk height remotely via the "STAND UP PLS" app.

## TDH16 series

#### Drawing

Standard Dimensions (mm)









## TDH16 Ordering Key



Version: 20201028-C

### TDH16

| Connector              | 6 = RJ 10P flat, 180°, for Ergo TC |                    | 7 = RJ 10P flat, 90°, for TC22 |
|------------------------|------------------------------------|--------------------|--------------------------------|
| Case Color             | 1 = Black                          |                    |                                |
| Button Icon See page 4 | 1 = + -                            | 2 = ▼▲             |                                |
| Logo (Print)           | 1 = Without                        |                    |                                |
| Cable Length (mm)      | 1 = Straight, 1000                 | 2 = Straight, 2000 |                                |
| Anti-Pulling Tube      | 0 =