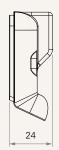

# TDH16

## series



#### **Product Segments**

Ergo Motion

#### **General Features**

Max. available buttons 2
Simple control for height-adjustable desks
Compatible with the TWD1 (Bluetooth adapter)\*
Mounted under the tabletop

#### Note

1 With TWD1, it can control the desk height remotely via the "STAND UP PLS" app.

## TDH16 series

#### Drawing

Standard Dimensions (mm)









## TDH16 Ordering Key



Version: 20201028-C

### TDH16

| Connector              | 6 = RJ 10P flat, 180°, for Ergo TC |                    | 7 = RJ 10P flat, 90°, for TC22 |
|------------------------|------------------------------------|--------------------|--------------------------------|
| Case Color             | 1 = Black                          |                    |                                |
| Button Icon See page 4 | 1 = + -                            | 2 = ▼▲             |                                |
| Logo (Print)           | 1 = Without                        |                    |                                |
| Cable Length (mm)      | 1 = Straight, 1000                 | 2 = Straight, 2000 |                                |
| Anti-Pulling Tube      | 0