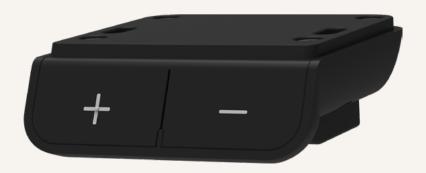

#### **General Features**

Max. available buttons 2
Simple control for height-adjustable desks
Compatible with the TWD1 (Bluetooth adapter)\*
Mounted under the tabletop

#### **Button Icon**