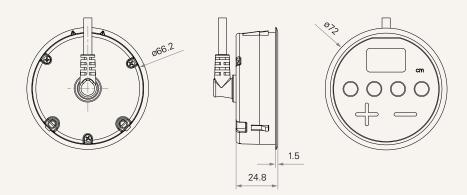

# TDH2

## series



### **Product Segments**

## Ergo Motion

#### **General Features**

Max. available buttons 6

Color Case: Black, grey

Membrane: Black

Options Anti-pulling tube

3-digit display shows the height of the desk

3 Memory positions

Touch control for height-adjustable desks

Mounted on the tabletop

## TDH2 series

#### Drawing

Standard Dimensions (mm)





# TDH2 Ordering Key



Version: 20201027-D

## TDH2

| Connector         | 1 = RJ 10P, 180°<br>6 = RJ 10P flat, 180°, for Ergo TC |                            | 7 = RJ 10P flat, 90°, for TC22 |                    |
|-------------------|--------------------------------------------------------|----------------------------|--------------------------------|--------------------|
| Case Color        | 1 = Black                                              | 3 = Grey (Pantone Grey 7C) |                                |                    |
| Membrane Color    | 1 = Black                                              |                            |                                |                    |
| Membrane Type     | 1 = 1                                                  | 3 = 3