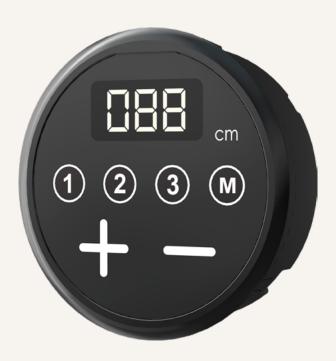

#### **General Features**

Max. available buttons 6

Color Case: Black, grey

Membrane: Black

Options Anti-pulling tube

3-digit display shows the height of the desk

3 Memory positions

Touch control for height-adjustable desks

Mounted on the tabletop