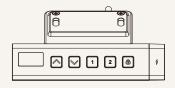

### **General Features**

Max. available buttons 5

Color Case: Black; Side cover: Black

3-digit display shows the height of the desk

2 Memory positions

With 2 USB charging ports and safety lock button

Customized side cover color