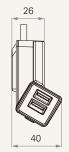

to charge mobile devices directly from it without buying additional charging accessories. It possesses real-time height display, favorite position memory, safety lock and all other features just like other handsets that TiMOTION creates. A changeable side cover color enables a customized handset look for the office. The TDH20P is a perfect new option for customers who require a handy USB charger on their office desk.

### **General Features**

Max. available buttons 5

Color Case: Black; Side cover: Black

3-digit display shows the height of the desk

2 Memory positions

With 2 USB charging ports and safety lock button

Customized side cover color

Especially designed for height-adjustable desks

Mounted to the desk front side

1

# TDH20P series

### Drawing

Standard Dimensions (mm)









## TDH20P Ordering Key



Version: 20200420-B

### TDH20P

| Case                   | 1 = Black                                   |                                          |
|------------------------|---------------------------------------------|------------------------------------------|
| Color of Side Cover    | 1 = Black                                   |                                          |
| Logo (Print)           | 0 = Without                                 |                                          |
| Button Screen Printing | 1 = Option 1- Funtional button: safety lock | 2 = Option 2- Funtional button: memory 3 |
| Unit                   | 1 = Metric system (cm)                      | 2 = Imperial system (inch)               |
| Plug                   | 6 = RJ 10P f