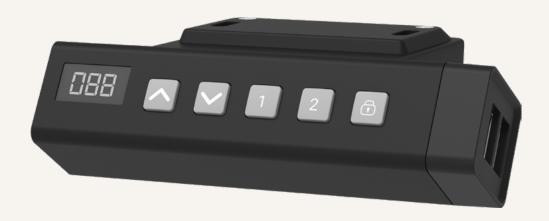

### Ergo Motion

The TDH20P handset is equipped with two USB charging ports, which allows users to charge mobile devices directly from it without buying additional charging accessories. It possesses real-time height display, favorite position memory, safety lock and all other features just like other handsets that TiMOTION creates. A changeable side cover color enables a customized handset look for the office. The TDH20P is a perfect new option for customers who require a handy USB charger on their office desk.

### **General Features**

Max. available buttons 5

Color Case: Black; Side cover: Black

3-digit display shows the height of the desk

2 Memory positions

With 2 USB charging ports and safety lock button

Customized side cover color