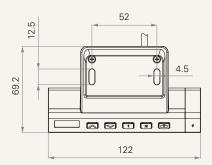

rs to charge mobile devices directly from it without buying additional charging accessories. It possesses real-time height display, favorite position memory, safety lock and all other features just like other handsets that TiMOTION creates. A changeable side cover color enables a customized handset look for the office. The TDH20P is a perfect new option for customers who require a handy USB charger on their office desk.

### **General Features**

Max. available buttons 5

Color Case: Black; Side cover: Black

3-digit display shows the height of the desk

2 Memory positions

With 2 USB charging ports and safety lock button

Customized side cover color

Especially designed for height-adjustable desks

Mounted to the desk front side

1

# TDH20P series

### Drawing

Standard Dimensions (mm)









## TDH20P Ordering Key



Version: 20200420-B

### TDH20P

| Case                   | 1 = Black                                   |                                          |
|------------------------|---------------------------------------------|------------------------------------------|
| Color of Side Cover    | 1 = Black                                   |                                          |
| Logo (Print)           | 0 = Without                                 |                                          |
| Button Screen Printing | 1 = Option 1- Funtional button: safety lock | 2 = Option 2- Funtional button: memory 3 |
| Unit                   | 1 = Metric system (cm)                      | 2 = Imperial system (inch)               |
| Plug                   | 6 = RJ 10P