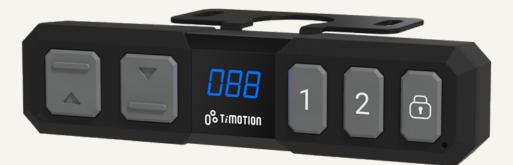

#### **Product Segments**

• Ergo Motion

TiMOTION's TDH27P is a unique hand control specially designed for heightadjustable mechanisms in industrial worksites. Equipped by a sturdy outer case, an IP66 rating, and ESD protection, the TDH27P is highly durable in harsh environments filled with grease and dust. The hand control's large-sized buttons and embossing make operation fun and easy, even with gloves. The TDH27P also supports two preset positions, one functional button, and a visible digit display.