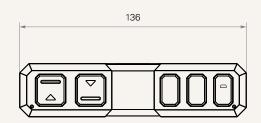

### **Product Segments**

• Ergo Motion

TiMOTION's TDH27P is a unique hand control specially designed for heightadjustable mechanisms in industrial worksites. Equipped by a sturdy outer case, an IP66 rating, and ESD protection, the TDH27P is highly durable in harsh environments filled with grease and dust. The hand control's large-sized buttons and embossing make operation fun and easy, even with gloves. The TDH27P also supports two preset positions, one functional button, and a visible digit display.

#### **General Features**

Max. available buttons5ColorCase: Matte blackIP ratingIP66OptionsAnti-pulling tubeSafety lock buttonCustomized side cover colorESD protectionEspecially designed for Industrial workstation applications

## TDH27P series

#### Drawing

Standard Dimensions (mm)









### TDH27P Ordering Key



Version: 20210427-B

#### TDH27P

| Plug                   | 1 = RJ 10P, 180°                                |                            | 7 = RJ 10P flat, 90°, for TC22 |  |
|------------------------|-------------------------------------------------|----------------------------|--------------------------------|--|
|                        | $6 = RJ 10P flat$ , $180^{\circ}$ , for Ergo TC |                            |                                |  |
| Color of Plastic Key   | 1 = Standard, Pantone 425C                      |                            |                                |  |
| Case Color             | 1 = Matte black                                 |                            |                                |  |
| Logo (Print)