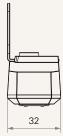

#### **Product Segments**

• Ergo Motion

TiMOTION's TDH27P is a unique hand control specially designed for heightadjustable mechanisms in industrial worksites. Equipped by a sturdy outer case, an IP66 rating, and ESD protection, the TDH27P is highly durable in harsh environments filled with grease and dust. The hand control's large-sized buttons and embossing make operation fun and easy, even with gloves. The TDH27P also supports two preset positions, one functional button, and a visible digit display.

#### **General Features**

Max. available buttons5ColorCase: Matte blackIP ratingIP66OptionsAnti-pulling tubeSafety lock buttonCustomized side cover colorESD protectionEspecially designed for Industrial workstation applications

## TDH27P series

#### Drawing

Standard Dimensions (mm)









### TDH27P Ordering Key



Version: 20210427-B

#### TDH27P

| Plug                   | 1 = RJ 10P, 180°                                |                            | 7 = RJ 10P flat, 90°, for TC22 |  |
|------------------------|-------------------------------------------------|----------------------------|--------------------------------|--|
|                        | $6 = RJ 10P flat$ , $180^{\circ}$ , for Ergo TC |                            |                                |  |
| Color of Plastic Key   | 1 = Standard, Pantone 425C                      |                            |                                |  |
| Case Color             | 1 = Matte black                                 |                            |                                |  |
| Logo (Print)