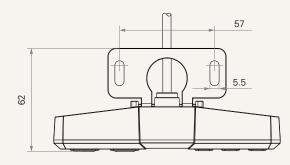

#### **Product Segments**

• Ergo Motion

TiMOTION's TDH27P is a unique hand control specially designed for heightadjustable mechanisms in industrial worksites. Equipped by a sturdy outer case, an IP66 rating, and ESD protection, the TDH27P is highly durable in harsh environments filled with grease and dust. The hand control's large-sized buttons and embossing make operation fun and easy, even with gloves. The TDH27P also supports two preset positions, one functional button, and a visible digit display.

#### **General Features**

Max. available buttons5ColorCase: Matte blackIP ratingIP66OptionsAnti-pulling tubeSafety lock buttonCustomized side cover colorESD protectionEspecially designed for Industrial workstation applications

## TDH27P series

#### Drawing

Standard Dimensions (mm)









### TDH27P Ordering Key



Version: 20210427-B

#### TDH27P

| Plug                   | 1 = RJ 10P, 180°                                |                            | 7 = RJ 10P flat, 90°, for TC22 |  |
|------------------------|-------------------------------------------------|----------------------------|--------------------------------|--|
|                        | $6 = RJ 10P flat$ , $180^{\circ}$ , for Ergo TC |                            |                                |  |
| Color of Plastic Key   | 1 = Standard, Pantone 425C                      |                            |                                |  |
| Case Color             | 1 = Matte black                                 |                            |                                |  |
| Logo (Print)