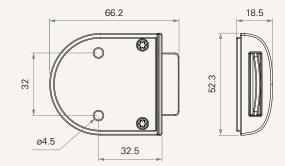

# **TFH21**

## series



### **Product Segments**

## Ergo Motion

#### **General Features**

Max. available buttons 1

Options Anti-pulling tube

Simple control for height-adjustable desks

Toggle switch design

Mounted to the desk front side

1

# TFH21 Series

#### Drawing

Standard Dimensions (mm)





## TFH21 Ordering Key



Version: 20210303-E

## TFH21

| MCU               | 0 = Without                                     |                    |                                                                      |
|-------------------|-------------------------------------------------|--------------------|----------------------------------------------------------------------|
| Control Box Type  | 0 = Without MCU                                 | 1 = With MCU       |                                                                      |
| Button Definition | 1 = Standard ↑ ↓                                |                    | K = Electric quick release (Triple-brush motor)                      |
| Connector         | 2 = Short DIN 5P, 180°<br>3 = Long DIN 5P, 180° |