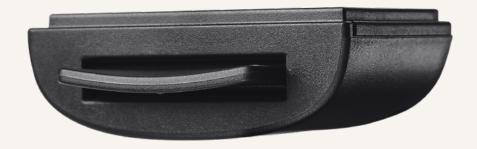

# **TFH21**

## Ergo Motion

#### **General Features**

Max. available buttons 1

Options Anti-pulling tube

Simple control for height-adjustable desks

Toggle switch design

Mounted to the desk front side

1