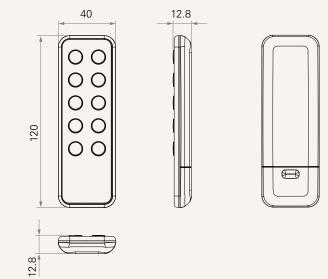

# TFH22 series



#### Product Segments

### Comfort Motion

The TFH22 has a built-in magnet which allows for easy attachment onto any iron-made furniture frame. With its stylish appearance and 10 rubber buttons, this advanced control is suitable for the highest level upholstery chairs, allowing for versatile movements. The simple clipped-on cover enables a quick change of button battery.

#### **General Features**



#### Drawing

Standard Dimensions (mm)





## TFH22 Ordering Key

# **1** T*i* MOTION

Version: 20180818-B

## TFH22

| Frequency               | 1 = 315MHz                                                                                                 | 2 = 315MHz        |                                                                                                               |
|-------------------------|------------------------------------------------------------------------------------------------------------|-------------------|---------------------------------------------------------------------------------------------------------------|
| MCU                     | 0 = Without                                                                                                |                   |