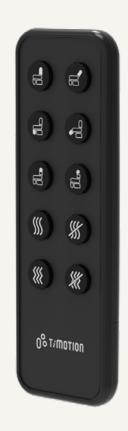

### Comfort Motion

The TFH22 has a built-in magnet which allows for easy attachment onto any iron-made furniture frame. With its stylish appearance and 10 rubber buttons, this advanced control is suitable for the highest level upholstery chairs, allowing for versatile movements. The simple clipped-on cover enables a quick change of button battery.