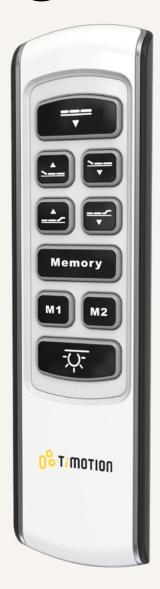

#### **General Features**

Max. available buttons

Color Bottom cover: Black

Upper cover: White

Options Back light, battery

Designed for relaxing bed or recliner applications

Wireless hand control, compatible with TRF (RF receiver)