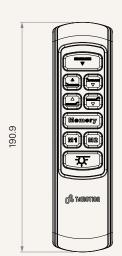

# **TFH26**

series



### **Product Segments**

## Comfort Motion

#### **General Features**

Max. available buttons

Color Bottom cover: Black

Upper cover: White

Options Back light, battery

Designed for relaxing bed or recliner applications

Wireless hand control, compatible with TRF (RF receiver)

1

# TFH26 Series

### Drawing

Standard Dimensions (mm)









# TFH26 Ordering Key



## TFH26

|                      |                                                                                                        |                               | Version: 20201228-D |
|----------------------|--------------------------------------------------------------------------------------------------------|-------------------------------|---------------------|
| MCU                  | 1 = With                                                                                               |                               |                     |
| Control Box Type     | 2 = Without MCU                                                                                        | 3 = With MCU                  |                     |
| PCB Type