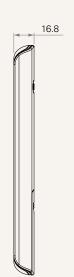

# **TFH26**

series



### **Product Segments**

## Comfort Motion

#### **General Features**

Max. available buttons

Color Bottom cover: Black

Upper cover: White

Options Back light, battery

Designed for relaxing bed or recliner applications

Wireless hand control, compatible with TRF (RF receiver)

1

# TFH26 Series

### Drawing

Standard Dimensions (mm)









# TFH26 Ordering Key



## TFH26

|                      |                                                                                                        |                               | Version: 20201228-D |
|----------------------|--------------------------------------------------------------------------------------------------------|-------------------------------|---------------------|
| MCU                  | 1 = With                                                                                               |                               |                     |
| Control Box Type     | 2 = Without MCU                                                                                        | 3 = With MCU                  |                     |
| PCB Type             |