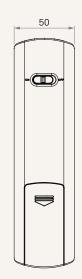

# **TFH26**

series



### **Product Segments**

## Comfort Motion

#### **General Features**

Max. available buttons

Color Bottom cover: Black

Upper cover: White

Options Back light, battery

Designed for relaxing bed or recliner applications

Wireless hand control, compatible with TRF (RF receiver)

1

# TFH26 Series

### Drawing

Standard Dimensions (mm)









# TFH26 Ordering Key



## TFH26

|                      |                                                                                                        |                               | Version: 20201228-D |
|----------------------|--------------------------------------------------------------------------------------------------------|-------------------------------|---------------------|
| MCU                  | 1 = With                                                                                               |                               |                     |
| Control Box Type     | 2 = Without MCU                                                                                        | 3 = With MCU                  |                     |
| PCB Type             | 2