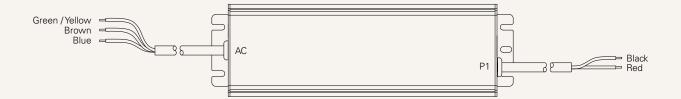

USA<br>5 = AUS | 6 = UK<br>7 = JPN |
|-------------------------|-------------------------------|--------------------|-------------------|
|                         | 3 = LU                        | 3 = AU3            | / = JI IV         |
| AC Cable Length (mm)    | 1 = 300                       | 2 = 1000           | 3 = 2000          |
| Connector (DC)          | 2 = Tinned Lead               |                    |                   |
| P1 DC Cable Length (mm) | 1 = 300                       | 2 = 1000           | 3 = 2000          |
| Color                   | 1 = Metal color + black cable |                    |                   |
| IP Rating               | 7 = IP67 / IP69K              |                    |                   |

# TIP2 Ordering Key Appendix



#### **Cable Output**



#### **Terms of Use**