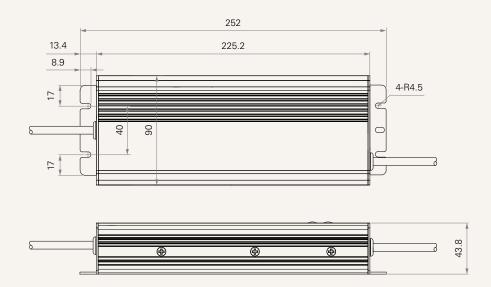

tage design. The TIP2 can work under the input voltage between 90 to 305V AC and provides the 30V DC output voltage.

Its conversion efficiency rate is up to 94%. Therefore, it will not generate too much heat and can work in ventilated conditions. With a fanless design, TIP2 can also reduce noise. Its operational temperature is around -40°C to +85°C. TIP1 has a metal appearance and provides IP67 / IP69K protection suitable for either outdoor or indoor applications.

#### **General Features**

Transformer type SMPS
Input voltage 90~305V AC
Max. output 54V DC, 5.95A

Plug support EU, USA, AUS, UK, JPN

Color Metal appearance with black cord

IP rating IP67 / IP69K

Certificate UL, RRA, TUV, PSE, CCC, CB, EMC,

CE and UK Declaration

1

## TIP2 Series

#### Drawing

Standard Dimensions (mm)





# TIP2 Ordering Key



Version: 20210810-A

TIP2

| Connector (AC)          | 2 = Tinned Lead<br>3 = EU     | 4 = USA<br>5 = AUS | 6 = UK<br>7 = JPN |
|-------------------------|-------------------------------|--------------------|-------------------|
|                         | 3 = LU                        | 3 = AU3            | / = JI IV         |
| AC Cable Length (mm)    | 1 = 300                       | 2 = 1000           | 3 = 2000          |
| Connector (DC)          | 2 = Tinned Lead               |                    |                   |
| P1 DC Cable Length (mm) | 1 = 300                       | 2 = 1000           | 3 = 2000          |
| Color                   | 1 = Metal color + black cable |                    |                   |
| IP Rating               | 7 = IP67 /