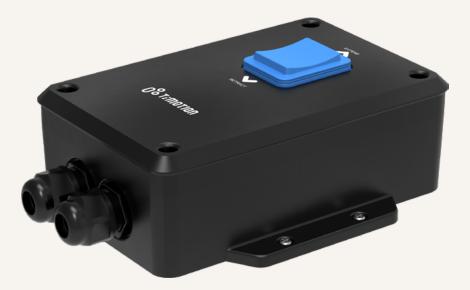

### **Product Segments**

Industrial Motion

The TSB1 is a switch box specifically designed for industrial applications. Its rocker switch retracts or extends an actuator with ease. This switch box is made with industrial grade plastic and has an IP rating up to IP69K.

### **General Features**

Color IP rating Black IP69K