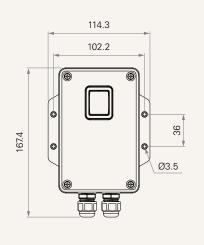

# TSB1 series



### **Product Segments**

Industrial Motion

The TSB1 is a switch box specifically designed for industrial applications. Its rocker switch retracts or extends an actuator with ease. This switch box is made with industrial grade plastic and has an IP rating up to IP69K.

### **General Features**

Color IP rating Black IP69K



### Drawing

Standard Dimensions (mm)



51.7

Ū





# TSB1 Ordering Key

# **1** T*i* MOTION

## TSB1

Version: 20200921-B

| Color                           | 1 = Black cover+blue button silicone cover, standard                                 |          | 3 = Black cover+black button silicone cover             |           |
|---------------------------------|--------------------------------------------------------------------------------------|----------|---------------------------------------------------------|-----------|
| Switch Type                     | S = SPDT switch, with 7 wiring terminals<br>D = DPDT switch, with 4 wiring terminals |          | M = SPDT switch, with 8 wiring terminals, MA1 AC switch |           |
| Connecting Cable Length<br>(mm) | 0 = Without cable