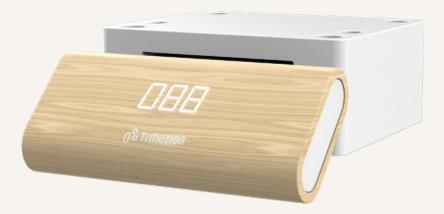

#### Product Segments

• Ergo Motion

A stylish control designed with a wood façade and engineered for height adjustable desks, the TDH24P provides the finest user experience by moving the tabletop with a simple tilt. The readout is a digital (7) seven-segment display visible through the transparent wooden-like toggle switch. This sophisticated control is an excellent choice that accommodates and adorns your office or home environment.

#### **General Features**

| Max. available buttons                       | 2                         |  |  |
|----------------------------------------------|---------------------------|--|--|
| Color                                        | Case: White, black        |  |  |
|                                              | Faceplate: Wooden, black  |  |  |
| Options                                      | Metric or imperial system |  |  |
|                                              | Anti-pulling tube         |  |  |
| 3-digit display shows the height of the desk |                           |  |  |
| Simple control for height-adjustable desks   |                           |  |  |
| Mounted to the desk front side               |                           |  |  |
|                                              |                           |  |  |