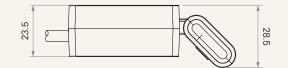

|  |  |
|----------------------------------------------|---------------------------|--|--|
| Color                                        | Case: White, black        |  |  |
|                                              | Faceplate: Wooden, black  |  |  |
| Options                                      | Metric or imperial system |  |  |
|                                              | Anti-pulling tube         |  |  |
| 3-digit display shows the height of the desk |                           |  |  |
| Simple control for height-adjustable desks   |                           |  |  |
| Mounted to the desk front side               |                           |  |  |
|                                              |                           |  |  |



#### Drawing

Standard Dimensions (mm)









## TDH24P Ordering Key



### TDH24P

Version: 20201229-A

| Plug                 | $6 = RJ 10P flat, 180^{\circ}$ , for Er | go TC                      | $7 = RJ 10P flat, 90^{\circ}$ , for TC22 |
|----------------------|-----------------------------------------|----------------------------|------------------------------------------|
| Case Color           | 1 = White S                             | 2 = Black                  |                                          |
| Faceplate Color      | 1 = Wooden                              | 2 = Black                  |                                          |
| Setting Button Color | 1 = Silver                              | 2 = Black                  |                                          |
| Logo (Print)         | 1 = Without