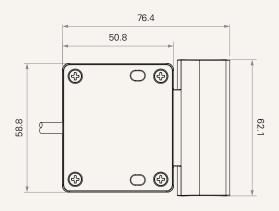

|  |  |
|----------------------------------------------|---------------------------|--|--|
| Color                                        | Case: White, black        |  |  |
|                                              | Faceplate: Wooden, black  |  |  |
| Options                                      | Metric or imperial system |  |  |
|                                              | Anti-pulling tube         |  |  |
| 3-digit display shows the height of the desk |                           |  |  |
| Simple control for height-adjustable desks   |                           |  |  |
| Mounted to the desk front side               |                           |  |  |
|                                              |                           |  |  |



#### Drawing

Standard Dimensions (mm)









## TDH24P Ordering Key



### TDH24P

Version: 20201229-A

| Plug                 | $6 = RJ 10P flat, 180^{\circ}$ , for Er | go TC                      | $7 = RJ 10P flat, 90^{\circ}$ , for TC22 |
|----------------------|-----------------------------------------|----------------------------|------------------------------------------|
| Case Color           | 1 = White S                             | 2 = Black                  |                                          |
| Faceplate Color      | 1 = Wooden                              | 2 = Black                  |                                          |
| Setting Button Color | 1 = Silver                              | 2 = Black                  |                                          |
| Logo (Print)         | 1 = Without