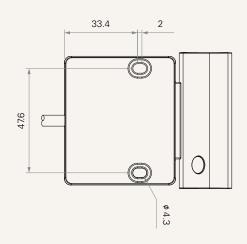

|  |
|----------------------------------------------|---------------------------|--|--|
| Color                                        | Case: White, black        |  |  |
|                                              | Faceplate: Wooden, black  |  |  |
| Options                                      | Metric or imperial system |  |  |
|                                              | Anti-pulling tube         |  |  |
| 3-digit display shows the height of the desk |                           |  |  |
| Simple control for height-adjustable desks   |                           |  |  |
| Mounted to the desk front side               |                           |  |  |
|                                              |                           |  |  |



#### Drawing

Standard Dimensions (mm)









## TDH24P Ordering Key



### TDH24P

Version: 20201229-A

| Plug                 | $6 = RJ 10P flat, 180^{\circ}$ , for Er | go TC                      | $7 = RJ 10P flat, 90^{\circ}$ , for TC22 |
|----------------------|-----------------------------------------|----------------------------|------------------------------------------|
| Case Color           | 1 = White S                             | 2 = Black                  |                                          |
| Faceplate Color      | 1 = Wooden                              | 2 = Black                  |                                          |
| Setting Button Color | 1 = Silver                              | 2 = Black                  |                                          |
| Logo (Print)         | 1 = Without