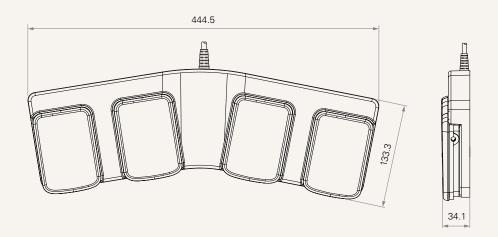

# TFS5 series



## **Product Segments**

## Care Motion

TFS5 is a foot control designed for hospital beds, surgery tables, and exam chair applications. It can be used with cables or wireless controls.

#### **General Features**

Max. available buttons 4

Color Black, grey, white upper case

with grey keypad

IP rating IP66

Options With back up battery or wireless control

1

## TFS5 Series

### Drawing

Standard Dimensions (mm)





# TFS5 Ordering Key



## TFS5

|                         |                                                                          |                                     | Version: 20201007-H                                        |
|-------------------------|--------------------------------------------------------------------------|-------------------------------------|------------------------------------------------------------|
| MCU                     | 0 = Without                                                              | 1 = With                            |                                                            |
| Control Box Type        | 0 = Without MCU                                                          | 1 = With MCU                        | D = Direct cut, w