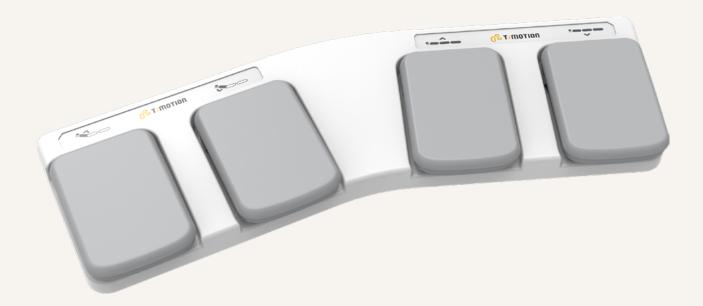

## Care Motion

TFS5 is a foot control designed for hospital beds, surgery tables, and exam chair applications. It can be used with cables or wireless controls.

#### **General Features**

Max. available buttons 4

Color Black, grey, white upper case

with grey keypad

IP rating IP66

Options With back up battery or wireless control

1