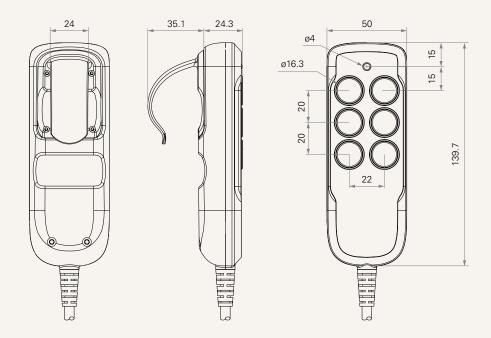

# **TH11**

## series



### **Product Segments**

## Comfort Motion

#### **General Features**

LED indicator

Number of motors
Max. available buttons
Color
Options

6 Black, grey Safety key

1~3

## TH11 Series

#### Drawing

Standard Dimensions (mm)





# **TH11** Ordering Key



TH11

Version: 20150104-I

|                                                                                                                                                 |                                                                                                                                                    | 3 = 3                                                                                                                                                                                                           |  |  |
|-------------------------------------------------------------------------------------------------------------------------------------------------|----------------------------------------------------------------------------------