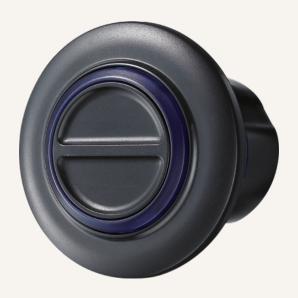

## Comfort Motion

#### **General Features**

Max. available buttons 2

Color Black, grey

Specially designed for single motor recliner

Effortless operation with thermo-sensor buttons

Embadded into the recliner

1