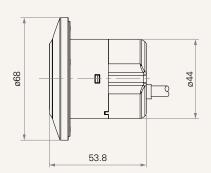

# **TH19**

## series



### **Product Segments**

## Comfort Motion

#### **General Features**

Max. available buttons 2

Color Black, grey

Specially designed for single motor recliner

Effortless operation with thermo-sensor buttons

Embadded into the recliner

1

## TH19 Series

#### Drawing

Standard Dimensions (mm)







## TH19 Ordering Key



Version: 20130510-B

## TH19

| Plug              | 1 = DIN 5P, for TDC<br>2 = DIN 8P, for TC2 / TC3 / TC7<br>4 = DIN 8P, 180°, for extension cable<br>5 = RJ 10P, 180°, for extension cable |                    | 6 = RJ 10P, 90°, for TC1 / TC6 / TC8 / TC9 / TC10 / TC11 / TC14  A = Customized |
|-------------------|------------------------------------------------------------------------------------------------------------------------------------------|--------------------|---------------------------------------------------------------------------------|
| Color             | 1 = Black                                                                                                                                | 2 = Pantone 428C   |