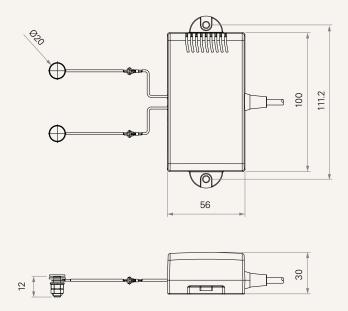

# **TH23**

## series



### **Product Segments**

## Comfort Motion

#### **General Features**

Number of motors
Max. available buttons
Certificate
Capacitive-sensor buttons
Embedded into the recliner

1~2 4

EMC, RoHS

## TH23 series

#### Drawing

Standard Dimensions (mm)





## TH23 Ordering Key



Version: 20130510-B

## TH23

| Plug                                  | 1 = DIN 5P, for TDC<br>2 = DIN 8P, for TC2 / TC3 / TC7<br>4 = DIN 8P, 180°, for extension cable<br>5 = RJ 10P, 180°, for extension cable |                    | 6 = RJ 10P, 90°, for TC1 / TC6 / TC8 / TC9 / TC10 / TC11 / TC14  A = Customized |
|---------------------------------------|------------------------------------------------------------------------------------------------------------------------------------------|--------------------|---------------------------------------------------------------------------------|
| Color                                 | 1 = Black