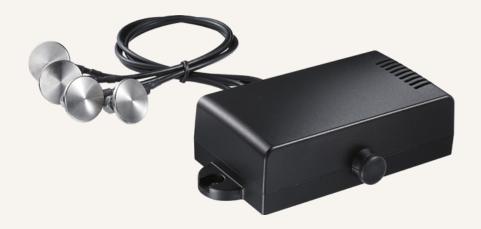

#### **General Features**

Number of motors
Max. available buttons
Certificate
Capacitive-sensor buttons
Embedded into the recliner

1~2 4

EMC, RoHS