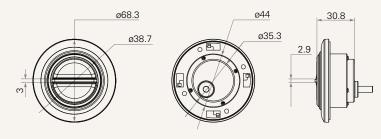

# TH5 series



## **Product Segments**

# Comfort Motion

#### **General Features**

Maximum available buttons Color Mounted into the recliner directly

2 black Serie:

### Drawing

Standard Dimensions (mm)





# **TH5** Ordering Key



Version: 20150901-G

TH5

| Plug              | 1 = DIN 5 pin, for TDC                                                                                                                    | $5 = RJ \ 10 \ pin, \ 180^{\circ}$ , for TC6 / TC9 / extension cable |
|-------------------|-------------------------------------------------------------------------------------------------------------------------------------------|----------------------------------------------------------------------|
|                   | 2 = DIN 8 pin, for TC2 / TC3 / TC7                                                                                                        | A = Customized                                                       |
|                   | 4 = DIN 8 pin, 180°, fo