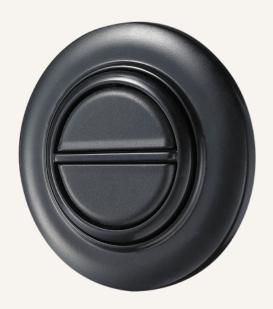

# Comfort Motion

#### **General Features**

Maximum available buttons Color Mounted into the recliner directly

2 black Serie: