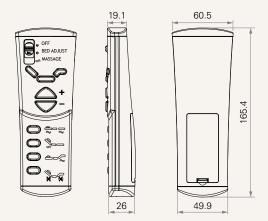

# TH8

## series



### **Product Segments**

## Comfort Motion

#### **General Features**

Connected actuators 1~4
Maximum available buttons 9

Color Black, dark grey, or light yellow

Options RF wireless control

Specific design for home living bed

1

## TH8 Series

#### Drawing

Standard Dimensions (mm)





## TH8 Ordering Key



Version: 20200310-E

## TH8

| Wireless           | 0 = Without                                                                   | 1 = RF 315 MHz, US           | 2 = RF 433 MHz, EU                                               |       |
|--------------------|-------------------------------------------------------------------------------|------------------------------|------------------------------------------------------------------|-------|
| Number of Actuator | 1 = 1                                                                         | 2 = 2                        | 3 = 3                                                            | 4 = 4 |
| Plug               | 5 = RJ 10P, 180°, for extension cable                                         |