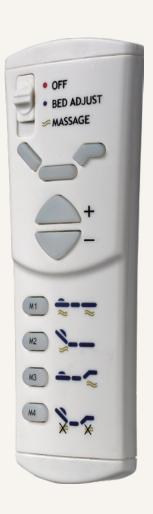

#### **General Features**

Connected actuators 1~4
Maximum available buttons 9

Color Black, dark grey, or light yellow

Options RF wireless control

Specific design for home living bed

1