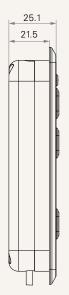

# TH9 series



### **Product Segments**

## Comfort Motion

#### **General Features**

Number of motors Max. available buttons Color Embedded design 1

Black, grey

Series

#### Drawing

Standard Dimensions (mm)







# TH9 Ordering Key



Version: 20130510-B

# TH9

| Plug              | 1 = DIN 5P, for TDC                   |                    | 5 = RJ 10P, 180°, for extension cable                             |
|-------------------|---------------------------------------|--------------------|-------------------------------------------------------------------|
|                   | 2 = DIN 8P, for TC2 / TC3 / TC7       |                    | $6 = RJ 10P, 90^{\circ}, for TC1 / TC6 / TC8 / TC9 / TC10 / TC14$ |
|                   | 4 = DIN 8P, 180°, for extension cable |                    |                                                                   |
| Color             | 1 = Black                             | 2 = Pantone 428C   |