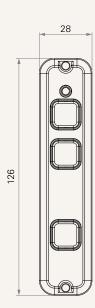

# TH9 series



### **Product Segments**

## Comfort Motion

#### **General Features**

Number of motors Max. available buttons Color Embedded design 1

Black, grey

Series

#### Drawing

Standard Dimensions (mm)







# TH9 Ordering Key



Version: 20130510-B

# TH9

| Plug              | 1 = DIN 5P, for TDC                   |                    | 5 = RJ 10P, 180°, for extension cable                             |
|-------------------|---------------------------------------|--------------------|-------------------------------------------------------------------|
|                   | 2 = DIN 8P, for TC2 / TC3 / TC7       |                    | $6 = RJ 10P, 90^{\circ}, for TC1 / TC6 / TC8 / TC9 / TC10 / TC14$ |
|                   | 4 = DIN 8P, 180°, for extension cable |                    |                                                                   |
| Color             | 1 = Black                             | 2 = Pantone 428C   |