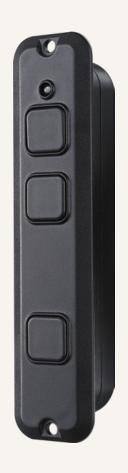

## Comfort Motion

#### **General Features**

Number of motors Max. available buttons Color Embedded design 1

Black, grey

Series