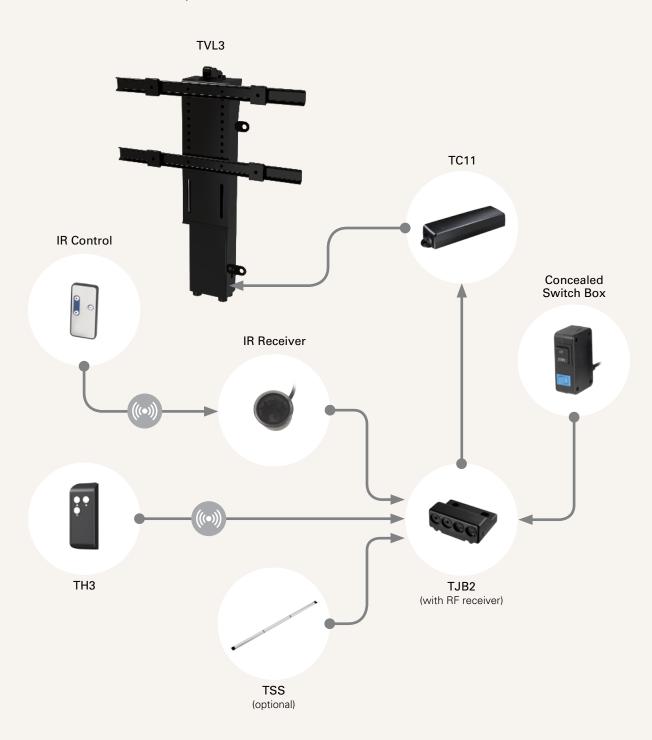

#### **System Overview**

The TL is designed especially for push applications, not suitable for pull applications.

Column: TVL3 Control Box: TC11

Controls: TH3 and IR Control

Accessories: TJB2, TSS (optional), IR receiver, and concealed switch box