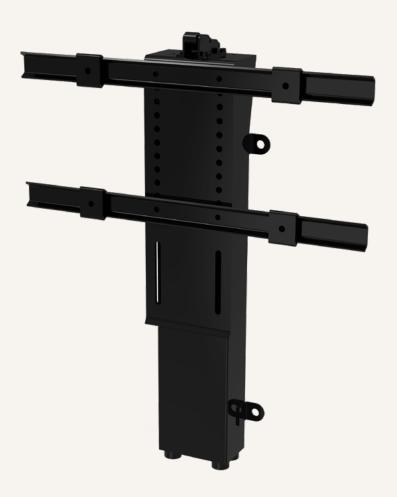

#### **Product Segments**

- Comfort Motion
- Ergo Motion

The TiMOTION TVL3 series columns are primarily designed as TV lifts, but can be used in other applications that require vertical movement using a remote control. Our steel constructed TVL3 is available in three sizes depending on the requirements of the application. An extended height position can be programmed using our remote control.

#### **General Features**

Max. load 600N (push)
Max. speed at max. load 22mm/s
Max. speed at no load 32mm/s
Retracted length 570mm

Dimension of outer tube 3-stage, 120\*70 mm

Certificate RoHS

Adjustable stroke (preset in factory) Adjustable mounting bracke