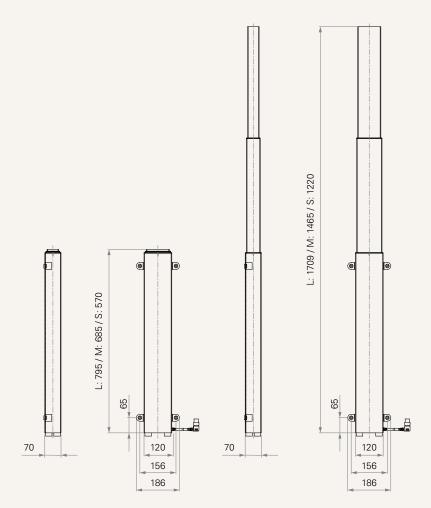

#### Drawing

Standard Dimensions (mm)

### TVL3

| Retracted Length (mm) | L = Stroke 914, retracted length 795<br>M = Stroke 780, retracted length 685 |                          | S = Stroke 650, retracted length 570 |              |
|-----------------------|------------------------------------------------------------------------------|--------------------------|--------------------------------------|--------------|
| Plug                  | E = Molex 8PIN  Note: The cable length of motor is 1350mm                    |                          |                                      |              |
| Color                 | 1 = Black                                                                    |                          |                                      |              |
| Accessories Spec      | 0 = Without                                                                  | L = "L" type             | M = "M" type                         | S = "S" type |
| Logo                  | 0 = Without                                                                  | 1 = T-MOTION Logo        |                                      |              |
| Packaging             | 0 = Without                                                                  | 1 = With partition board |                                      |              |