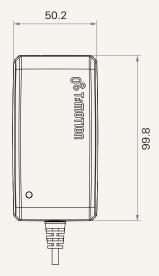

#### Drawing

Dimensions with EU Plug (mm)

Dimensions with USA Plug

(mm)

Dimensions with AUS Plug (mm)