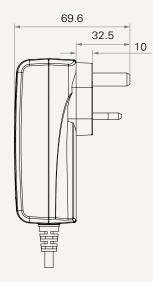

#### Drawing

Dimensions with EU Plug (mm)

Dimensions with USA Plug

(mm)

Dimensions with AUS Plug (mm)