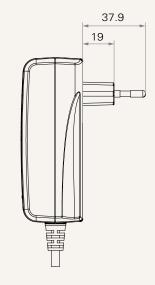

#### Drawing

Dimensions with EU Plug (mm)

Dimensions with USA Plug

(mm)

Dimensions with AUS Plug (mm)