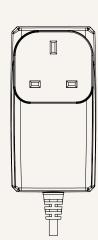

#### Drawing

Dimensions with UK Plug (mm)

Dimensions with JPN Plug

(mm)

Cradle Standard Dimensions (mm)