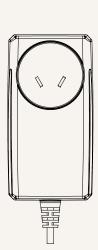

#### Drawing

Dimensions with UK Plug (mm)

Dimensions with JPN Plug

(mm)

Cradle Standard Dimensions (mm)