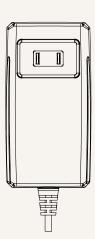

#### **General Features**

Options Charging dock
Designed specifically to recharge the control box-TC12 series
The TBC2 must be ordered separately when ordering TC12

1

#### Drawing

Dimensions with EU Plug (mm)

Dimensions with USA Plug

(mm)

Dimensions with AUS Plug (mm)