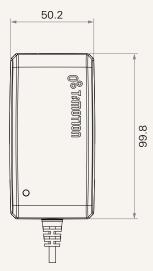

#### Drawing

Dimensions with EU Plug (mm)

Dimensions with USA Plug

(mm)

Dimensions with AUS Plug (mm)