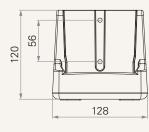

#### Drawing

Dimensions with EU Plug (mm)

Dimensions with USA Plug

(mm)

Dimensions with AUS Plug (mm)

#### Drawing

Dimensions with UK Plug (mm)

Dimensions with JPN Plug

(mm)

Cradle Standard Dimensions (mm)