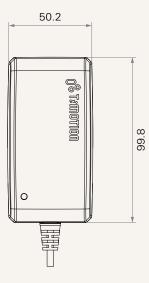

#### Drawing

Dimensions with UK Plug (mm)

Dimensions with JPN Plug

(mm)

Cradle Standard Dimensions (mm)