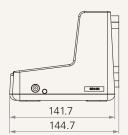

#### Drawing

Dimensions with EU Plug (mm)

Dimensions with USA Plug

(mm)

Dimensions with AUS Plug (mm)

#### Drawing

Dimensions with UK Plug (mm)

Dimensions with JPN Plug

(mm)

Cradle Standard Dimensions (mm)