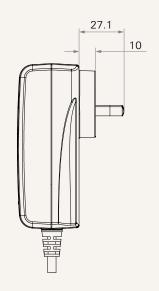

#### Drawing

Dimensions with EU Plug (mm)

Dimensions with USA Plug

(mm)

Dimensions with AUS Plug (mm)