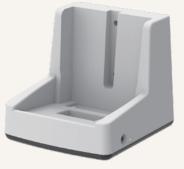

#### Drawing

Dimensions with UK Plug (mm)

Dimensions with JPN Plug

(mm)

Cradle Standard Dimensions (mm)