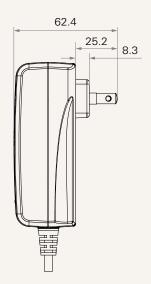

#### Drawing

Dimensions with EU Plug (mm)

Dimensions with USA Plug

(mm)

Dimensions with AUS Plug (mm)