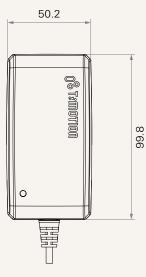

#### Drawing

Dimensions with EU Plug (mm)

Dimensions with USA Plug

(mm)

Dimensions with AUS Plug (mm)