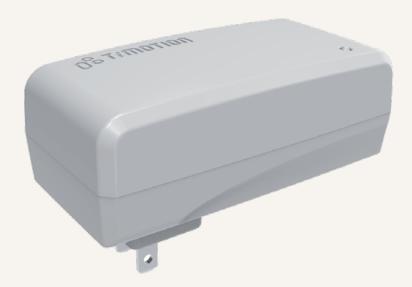

#### **General Features**

Options Charging dock
Designed specifically to recharge the control box-TC12 series
The TBC2 must be ordered separately when ordering TC12

1