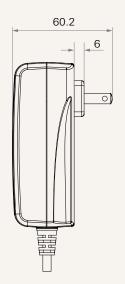

#### Drawing

Dimensions with EU Plug (mm)

Dimensions with USA Plug

(mm)

Dimensions with AUS Plug (mm)