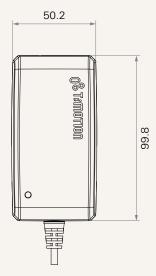

#### Drawing

Dimensions with EU Plug (mm)

Dimensions with USA Plug

(mm)

Dimensions with AUS Plug (mm)