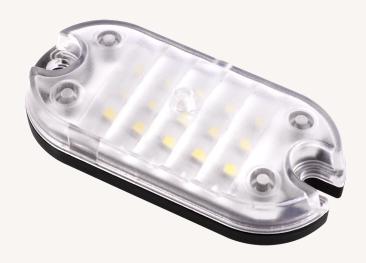

## **General Features**

Low power consumption Comprised of 10 or 15pcs small LED  $2 \times M5$  holes for installation

W8.0

1