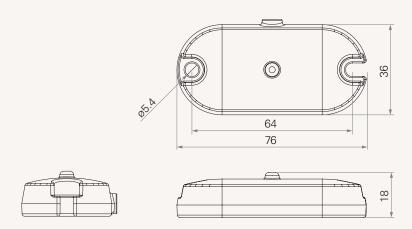

**Product Segments** 

Care Motion

## **General Features**

Low power consumption Comprised of 10 or 15pcs small LED  $2 \times M5$  holes for installation

W8.0

1



## Drawing

Standard Dimensions (mm)





## **TBL** Ordering Key



| TBL |              |                                                                                                                                  |                                              |                                                                       | Version: 20150901-E |
|-----|--------------|----------------------------------------------------------------------------------------------------------------------------------|----------------------------------------------|-----------------------------------------------------------------------|---------------------|
|     | Plug         | 1 = Din Jack 6pin, connect to motor<br>2 = Din Jack 8pin, connect to handset<br>3 = RJ 10pin, 90°, connect to handset (with MCU) |