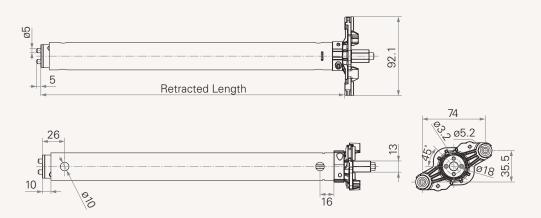

#### Drawing

Standard Dimension (mm)

#### **General Features**

Recommended stroke50~800mmMinimum dimensionsstroke/2+115mmMaximum load1,000NTBS2 series are for the three part columns, except for TL3/TL5/TL6