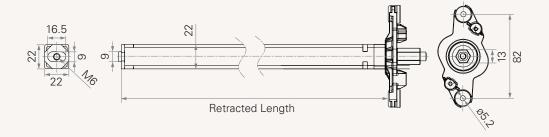

# TBS3 series





# **Product Segments**

Ergo Motion

### **General Features**

Recommended stroke 20~600mm

Minimum dimensions stroke+80mm

Maximum load 1,000N

TBS3 series are for the two part columns

1

## Drawing

Standard Dimension (mm)



## **Load and Speed**

| CODE | Rated load<br>(N) | The torque force of rated load (Nm) | Typical speed<br>(mm/revolution) |
|------|-------------------|-------------------------------------|----------------------------------|
| A    | 1000              | 4.6                                 | 16                               |
| В    | 1000              | 5.4                                 | 12                               |



# **TBS3** Ordering Key



| TBS | 3                |                                |                             |                     |
|-----|------------------|--------------------------------|-----------------------------|---------------------|
|     |                  |                                |                             | Version: 20150311-C |
|