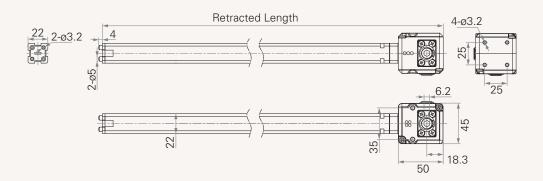

### **Drawing**

Standard Dimensions (mm)

### **General Features**

Maximum load Recommended stroke Minimum dimensions 1,000N 20~600mm Stroke+120mm