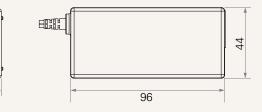

**Battery Charger** 

# **TBC** series





Product Segments

• Comfort Motion

#### **General Features**

Designed specifically to recharge TBB series without the use of a control box



### Drawing

Standard Dimensions (mm)

00

29







## **TBC** Ordering Key

## **1** T*i* MOTION

## ТВС

|              |                                                                                                                                             |         |            | Version: 20161228-C |
|--------------|---------------------------------------------------------------------------------------------------------------------------------------------|---------|------------|---------------------|
| Plug         | 1 = EU                                                                                                                                      | 3 = AUS | 5 = JPN    |                     |
|              | 2 = USA