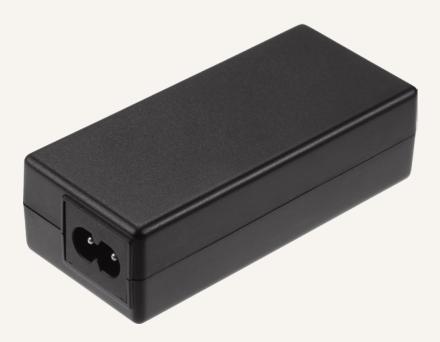

**Battery Charger** 

#### **General Features**

Designed specifically to recharge TBB series without the use of a control box