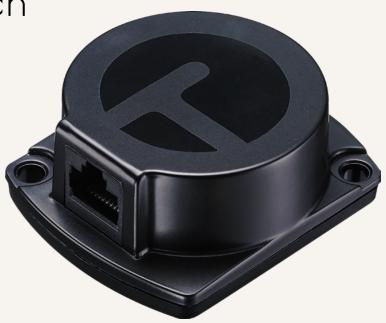

#### **Product Segments**

- Ergo Motion
- Industrial Motion

TCS1 is a collision sensor based on t-touch technology which can be integrated easily into the control system and does not require any additional hardware upgrades. When paired with the TiMOTION control system, TCS1 allows for three axis collision detection. This sensor provides enhanced safety to your electric height adjustable desk or system to help prevent user injury or equipment damage.