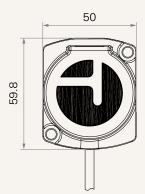

# TCS1



### series





#### **Product Segments**

- Ergo Motion
- Industrial Motion

TCS1 is a collision sensor based on t-touch technology which can be integrated easily into the control system and does not require any additional hardware upgrades. When paired with the TiMOTION control system, TCS1 allows for three axis collision detection. This sensor provides enhanced safety to your electric height adjustable desk or system to help prevent user injury or equipment damage.

#### **General Features**

Hardware based solution
Enhanced collision detection
Prolonged product life
Add-on accessory - upgrade protection at anytime
Allows for linking of multiple TCS1's for complex work surface designs

## TCS1 series

#### Drawing

Standard Dimensions (mm)







#### Terms of Use

The user is responsible for determining the suitability of TiMOTION products for a specific application. TiMOTION products are subject to change without prior notice.