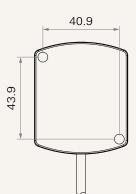

# TCS1



### series





#### **Product Segments**

- Ergo Motion
- Industrial Motion

TCS1 is a collision sensor based on t-touch technology which can be integrated easily into the control system and does not require any additional hardware upgrades. When paired with the TiMOTION control system, TCS1 allows for three axis collision detection. This sensor provides enhanced safety to your electric height adjustable desk or system to help prevent user injury or equipment damage.

#### **General Features**

Hardware based solution
Enhanced collision detection
Prolonged product life
Add-on accessory - upgrade protection at anytime
Allows for linking of multiple TCS1's for complex work surface designs

## TCS1 series

#### Drawing

Standard Dimensions (mm)







#### Terms of Use

The user is responsible for determining the suitability of TiMOTION products for a specific application. TiMOTION products are subject to change without prior notice.