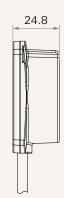

# TCS1



### series





#### **Product Segments**

- Ergo Motion
- Industrial Motion

TCS1 is a collision sensor based on t-touch technology which can be integrated easily into the control system and does not require any additional hardware upgrades. When paired with the TiMOTION control system, TCS1 allows for three axis collision detection. This sensor provides enhanced safety to your electric height adjustable desk or system to help prevent user injury or equipment damage.

#### **General Features**

Hardware based solution
Enhanced collision detection
Prolonged product life
Add-on accessory - upgrade protection at anytime
Allows for linking of multiple TCS1's for complex work surface designs

## TCS1 series

#### Drawing

Standard Dimensions (mm)







#### Terms of Use

The user is responsible for determining the suitability of TiMOTION products for a specific application. TiMOTION products are subject to change without prior notice.