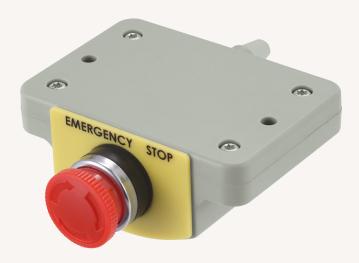

# <mark>0%</mark> T*i* MOTION

# series



### **Terms of Use**

The user is responsible for determining the suitability of TiMOTION products for a specific application.

Due to continuous development in order to improve our products, TiMOTION products are subject to frequent modifications and changes without prior notice.

TiMOTION reserves the right to discontinue the sale of any products displayed on its website or listed in its catalogue or other written materials drawn up by TiMOTION.

#### **General Features**

Push for emergency stop Twist-to-reset

### **Drawing**

Standard Dimension



# **TEB** Ordering Key



TEB
Color

1 = Black
2 = Grey (Pantone 428C)

Function
1 = TEB - normal closed (NC), send signals
A = Customized

Cable Length
1 = Straight, 500mm
2 = Straight, 1000mm
A = Customized