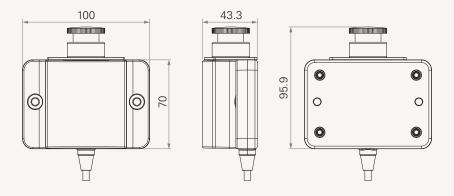

# <mark>0%</mark> T*i* MOTION

# series



### **Terms of Use**

The user is responsible for determining the suitability of TiMOTION products for a specific application.

Due to continuous development in order to improve our products, TiMOTION products are subject to frequent modifications and changes without prior notice.

TiMOTION reserves the right to discontinue the sale of any products displayed on its website or listed in its catalogue or other written materials drawn up by TiMOTION.

#### **General Features**

Push for emergency stop Twist-to-reset

### **Drawing**

Standard Dimension



# **TEB** Ordering Key



TEB
Color

1 = Black
2 = Grey (Pantone 428C)

Function
1 = TEB - normal closed (NC), send signals
A = Customized

Cable Length
1 = Straight, 500mm
2 = Straight, 1000mm
A = Customized