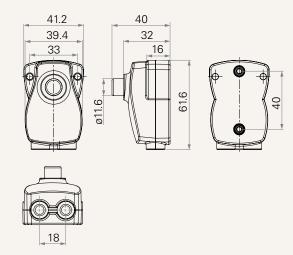

# TES series





## **Product Segments**

- Care Motion
- Comfort Motion
- Ergo Motion
- Industrial Motion

### **General Features**

External switch to limit the movement of actuators.

1

**TES** series

### Drawing

Standard Dimensions (mm)



# **TES** Ordering Key



TES

|                                      |                                                                                                           |                         | Version: 20130808-C                                                                          |
|--------------------------------------|-----------------------------------------------------------------------------------------------------------|-------------------------|----------------------------------------------------------------------------------------------|
| Color                                | 1 = Black                                                                                                 | 2 = Grey (Pantone 428C) |