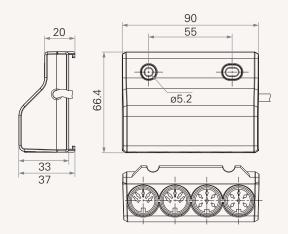

# TJB2

## <mark>∩%</mark> T¿MOTION

### series



#### **Terms of Use**

The user is responsible for determining the suitability of TiMOTION products for a specific application.

Due to continuous development in order to improve our products, TiMOTION products are subject to frequent modifications and changes without prior notice.

TiMOTION reserves the right to discontinue the sale of any products displayed on its website or listed in its catalogue or other written materials drawn up by TiMOTION.

#### **General Features**

Junction box with 2 actuators and 2 handsets Compact design

#### **Drawing**

Standard Dimension



## TJB2 Ordering Key



TJB2

|                                       |                                                                 |                           | VEISIUII. 20141211-D |
|---------------------------------------|-----------------------------------------------------------------|---------------------------|----------------------|
| Number of Actuators                   | 1 = 1                                                           | 2 = 2                     | A = Customized       |
| Handset Input<br>(Number of Handsets) | 1 = 1                                                           | 2 = 2                     | A = Customized       |
| Actuator Input Plug Type              | 1 = DIN 6pin plug                                               | 2 = 01 plug