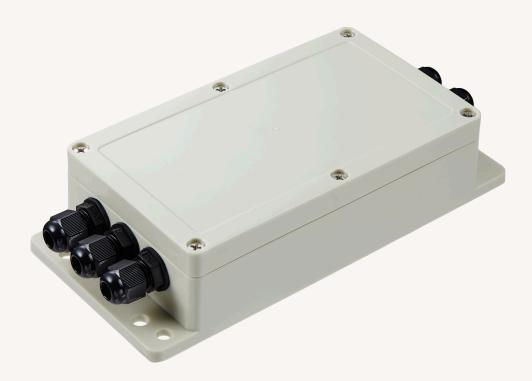

## **General Features**

A signal switch box, especially for reading load cell signals.