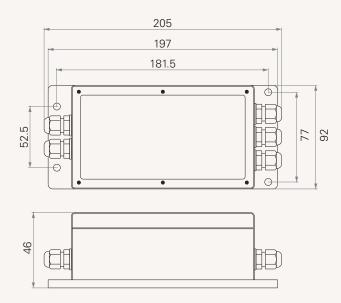

## TJB4 series





**Product Segments** 

Care Motion

## **General Features**

A signal switch box, especially for reading load cell signals.

## Drawing

Standard Dimensions (mm)





## **TJB4** Ordering Key



TJB4

|      |              |                                                                                                                 |                                                                | Version: 20141231-B                    |
|------|--------------|-----------------------------------------------------------------------------------------------------------------|----------------------------------------------------------------|----------------------------------------|
|      | Housing      | 0 = Without                                                                                                     | 1 = With                                                       |                                        |
| Plug |              | 1 = DI