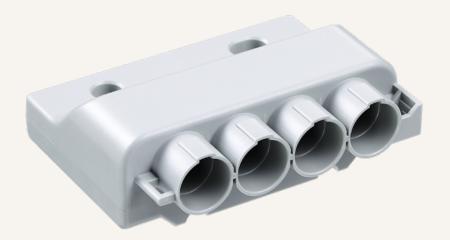

# TJB5 series



#### **Product Segments**

### Care Motion

#### **General Features**

| A signal switch box  |     |
|----------------------|-----|
| Connect actuators    | 1~3 |
| Connect hand control | 1~2 |

# **TJB5** series

#### Drawing







### TJB5 Ordering Key

## **1**00 T*i* motion

### TJB5

|                      |                                        |                         |                                        | Version: 20180104-C |
|----------------------|----------------------------------------|-------------------------|----------------------------------------|---------------------|
| Socket for Actuator  | 1 = 1                                  | 2 = 2                   | 3 = 3                                  |                     |
| Socket for Handset   | 1 = 1