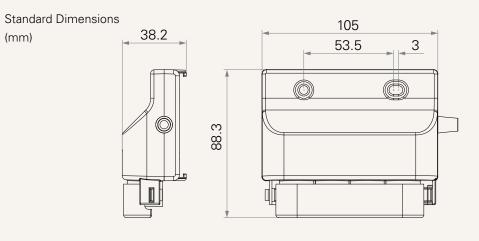

# TJB5 series



#### **Product Segments**

### Care Motion

#### **General Features**

| A signal switch box  |     |
|----------------------|-----|
| Connect actuators    | 1~3 |
| Connect hand control | 1~2 |

# **TJB5** series

#### Drawing







### TJB5 Ordering Key

## **1**00 T*i* motion

### TJB5

|                      |                                        |                         |                                        | Version: 20180104-C |
|----------------------|----------------------------------------|-------------------------|----------------------------------------|---------------------|
| Socket for Actuator  | 1 = 1                                  | 2 = 2                   | 3 = 3                                  |                     |
| Socket for Handset   | 1 = 1                                  | 2 = 2                   |                                        |                     |
| Actuator Socket Type | 1 = Standard DIN 6P                    | 2 = Standard small 01   |