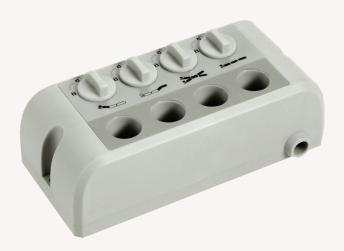

#### **General Features**

Actuator lock box and handset hub Suitable for nurse/attendant safety control