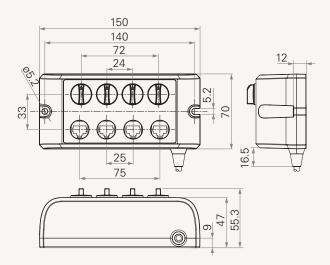

# <mark>∩%</mark> T¿MOTION

### series



#### **Terms of Use**

The user is responsible for determining the suitability of TiMOTION products for a specific application.

Due to continuous development in order to improve our products, TiMOTION products are subject to frequent modifications and changes without prior notice.

TiMOTION reserves the right to discontinue the sale of any products displayed on its website or listed in its catalogue or other written materials drawn up by TiMOTION.

#### **General Features**

Actuator lock box and handset hub Suitable for nurse/attendant safety control

#### **Drawing**

Standard Dimension



## **TLB** Ordering Key



| ILB |                   |                                                                            |                      |                         | Version: 20130510-B |
|-----|-------------------|----------------------------------------------------------------------------|----------------------|-------------------------|---------------------|
|     | Number of Buttons | 0 = 0                                                                      | 2 = 2                | 4 = 4                   |                     |
|     |                   | 1 = 1                                                                      | 3 = 3                |                         |                     |
|     | Color             | 1 = Black