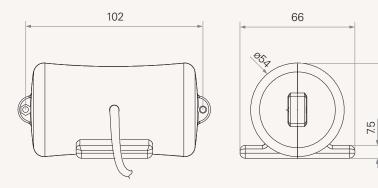

# Massage Motor TIMMA Series





#### **Product Segments**

Comfort Motion

#### **General Features**

Massage motor 12V DC or 24V DC Suitable for adjustable beds

#### Drawing

Standard Dimensions (mm)





ø55

### TMM4 Ordering Key

## 

### TMM4

Voltage

Color

Plug

**Cable length** 

|                      |                      | Version: 20130705-A |
|----------------------|----------------------|---------------------|
| 1 = 12V              | 2 = 24V              |                     |
| 1 = Black            | A = Customized       |                     |
| 1 = Straight, 1000mm | 2 = Straight, 2000mm | A = Customized      |

| <br>                                  |                |
|---------------------------------------|----------------|
| 1 = TiMOTION's standard DIN 6pin plug | F = Molex 2pin |
| 2 = Tinned leads                      | A = Customized |