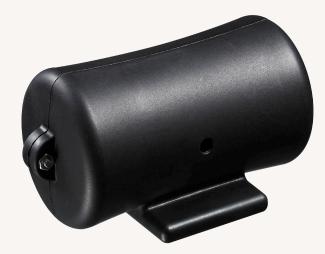

# Massage Motor TIMMA Series

#### **Product Segments**

Comfort Motion

#### **General Features**

Massage motor 12V DC or 24V DC Suitable for adjustable beds