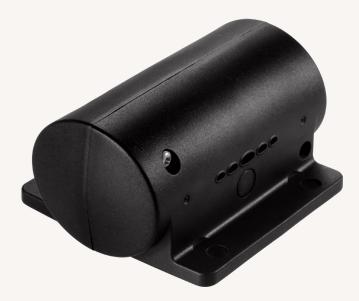

# Massage Motor TTMMM Series

#### **Product Segments**

Comfort Motion

#### **General Features**

Massage motor 12V DC or 24V DC Suitable for adjustable beds