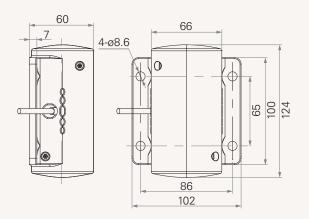

# Massage Motor TTMMM Series





#### **Product Segments**

Comfort Motion

#### **General Features**

Massage motor 12V DC or 24V DC Suitable for adjustable beds

#### Drawing

Standard Dimensions (mm)



### TMM Ordering Key

## **1** T*i* MOTION

### TMM

|              |                                               |                      |                                  | Version: 20130705-A |
|--------------|-----------------------------------------------|----------------------|----------------------------------|---------------------|
| Voltage      | 1 = 12V                                       |                      | 2 = 24V                          |                     |
| Color        | 1 = Black                                     |                      | A = Customized                   |                     |
| Cable Length | 1 = Straight, 1000mm                          | 2 = Straight, 2000mm | A = Customized                   |                     |
| Plug         | 1 =