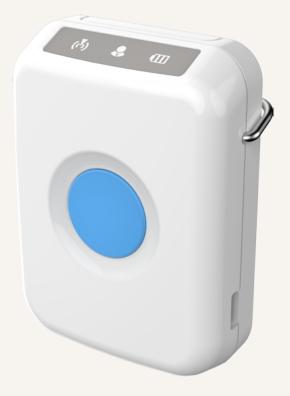

### Care Motion

The TNC is an emergency message receiver for caregivers. It's compatible with the hand controls - TH12 or TMH1, used for nurse calling system. It is available with a built-in dry cell battery, and also has an optional micro USB socket for power input.

#### **General Features**

With three indicator lights for

Disconnection alarm, patient assistance alarm, and battery indicator