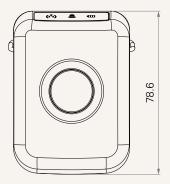

# Nurse Call TINC series





#### **Product Segments**

### Care Motion

The TNC is an emergency message receiver for caregivers. It's compatible with the hand controls - TH12 or TMH1, used for nurse calling system. It is available with a built-in dry cell battery, and also has an optional micro USB socket for power input.

#### **General Features**

With three indicator lights for

Disconnection alarm, patient assistance alarm, and battery indicator

# **TNC** series

#### Drawing

Standard Dimensions (mm)









## **TNC** Ordering Key

### **1** T*i* MOTION

Version: 20170906-B

### TNC

| Logo                         | 0 = Without                            | 1 = TiMOTION                                             |
|------------------------------|----------------------------------------|----------------------------------------------------------|
| Color                        | 2 = Grey (Pantone 428C)                |                                                          |
| Backup Battery               | 1 = With battery clip, without battery | 2 = With battery clip, with battery (2*AAA 1.5V battery) |
| Micro USB<br>Charging Socket | 0 = Without                            | 1 = With                                                 |

#### Terms of Use

The user is responsible for deter