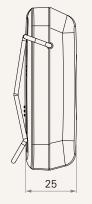

# Nurse Call TINC series





#### **Product Segments**

### Care Motion

The TNC is an emergency message receiver for caregivers. It's compatible with the hand controls - TH12 or TMH1, used for nurse calling system. It is available with a built-in dry cell battery, and also has an optional micro USB socket for power input.

#### **General Features**

With three indicator lights for

Disconnection alarm, patient assistance alarm, and battery indicator

# **TNC** series

#### Drawing

Standard Dimensions (mm)









## **TNC** Ordering Key

### **1** T*i* MOTION

Version: 20170906-B

### TNC

| Logo                         | 0 = Without                            | 1 = TiMOTION                                             |
|------------------------------|----------------------------------------|----------------------------------------------------------|
| Color                        | 2 = Grey (Pantone 428C)                |                                                          |
| Backup Battery               | 1 = With battery clip, without battery | 2 = With battery clip, with battery (2*AAA 1.5V battery) |
| Micro USB<br>Charging Socket | 0 = Without                            | 1 = With                                                 |

#### Terms of Use

The user is responsible for det