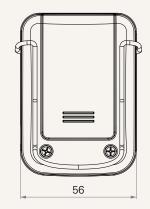

# Nurse Call TINC series





#### **Product Segments**

### Care Motion

The TNC is an emergency message receiver for caregivers. It's compatible with the hand controls - TH12 or TMH1, used for nurse calling system. It is available with a built-in dry cell battery, and also has an optional micro USB socket for power input.

#### **General Features**

With three indicator lights for

Disconnection alarm, patient assistance alarm, and battery indicator

# **TNC** series

#### Drawing

Standard Dimensions (mm)









## **TNC** Ordering Key

### **1** T*i* MOTION

Version: 20170906-B

### TNC

| Logo                         | 0 = Without                            | 1 = TiMOTION                                             |
|------------------------------|----------------------------------------|----------------------------------------------------------|
| Color                        | 2 = Grey (Pantone 428C)                |                                                          |
| Backup Battery               | 1 = With battery clip, without battery | 2 = With battery clip, with battery (2*AAA 1.5V battery) |
| Micro USB<br>Charging Socket | 0 = Without                            | 1 = With                                                 |

#### Terms of Use

The user is responsible for d