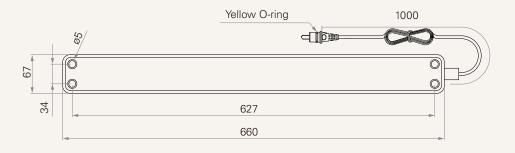

**Pressure Sensor** 

# TPS series





#### **Product Segments**

### Care Motion

The TPS series is a design for patients. It would detect if the patients leave medical bed, and make warning sound via compatible hand controls.

#### **General Features**

Detect if the patient leaves the bed IP rating Up to IP66



#### Drawing

Standard Dimensions (mm)





## TPS Ordering Key

# norron 7<sup>6</sup> Timotion

## TPS

|                   |                      | Version: 20170929-A |
|-------------------|----------------------|---------------------|
| Control Box Type  | 1 = With MCU         |                     |
| Plug              | 5 = RJ10P, 180° plug |                     |
| Cable Length (mm) | 1 = Straight, 1000   |                     |
| Color             | 1 = Black            |                     |
| IP rating         | 3 = IP66             |                     |

#### Terms of Use

The user is responsible for determining the suitability of TiMOTION products for a specific application. TiMOTION products are subject to change without prior notice.