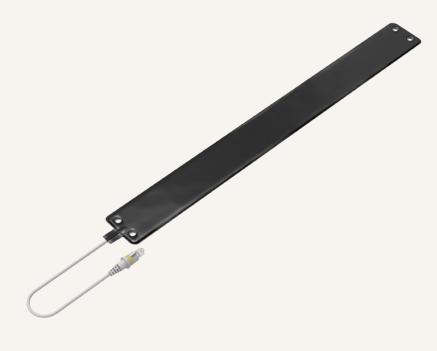

### Care Motion

The TPS series is a design for patients. It would detect if the patients leave medical bed, and make warning sound via compatible hand controls.

#### **General Features**

Detect if the patient leaves the bed IP rating Up to IP66