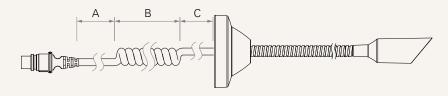

#### Cable Type

One Section Cable

### Cable Length (mm)

| CODE | А  | В   | С   |
|------|----|-----|-----|
| 1    | 25 | 220 | 250 |