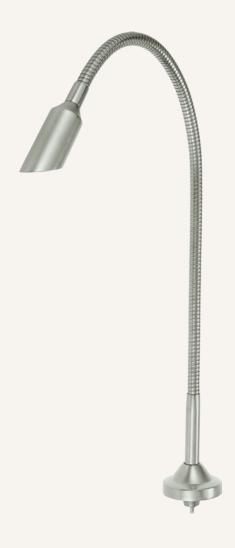

#### **General Features**

LED reading light

Mounted into the recliner or home leisure bed directly

Elegant and compact design

Flexible gooseneck