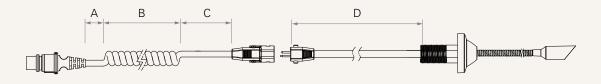

#### Cable Type

Two Section Cable

#### Cable Length (mm)

| CODE | A  | В   | С   | D   |
|------|----|-----|-----|-----|
| 1    | 25 | 220 | 250 | 850 |

2