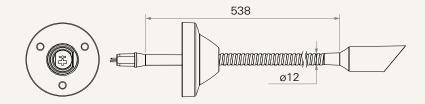

# TRL1



## series



## **Product Segments**

- Care Motion
- Comfort Motion

#### **General Features**

LED reading light

Mounted into the recliner or home leisure bed directly

Elegant and compact design

Flexible gooseneck

#### **Drawing**

## Standard Dimensions (mm)



#### Cable Type

One Section Cable



### Cable Length (mm)

| CODE | А  | В   | С   |
|------|----|-----|-----|
| 1    | 25 | 220 | 250 |

#### Cable Type

Two Section Cable



#### Cable Length (mm)

| CODE | A  | В   | С   | D   |
|------|----|-----|-----|-----|
| 1    | 25 | 220 | 250 | 850 |



2

# TRL1 Ordering Key



TRL1

| l            |                                 |                    | Version: 20170426-A |
|--------------|---------------------------------|--------------------|---------------------|
| Voltage      | 1 = 12V                         | 2 = 24V            |                     |
| Connector    | 1 = DIN 4pin, 180°              | 2 = RJ 10pin, 180° |                     |
| Cable Type   | 1 = One section                 | 2 = Two sections   |