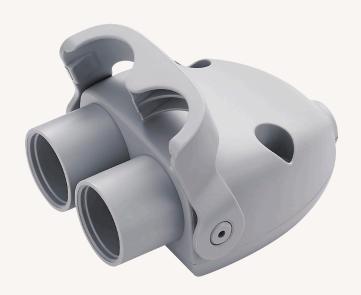

## **Product Segments**

- Care Motion
- Comfort Motion

#### **General Features**

IP rating Up to IP66 Extension cable for multiple hand controls/motors

1

### Drawing

Standard Dimensions (mm)









### **TYC2 Illustration**





# **TYC2** Ordering Key



TYC2 Version: 20160817-A **Connector or Socket** 2 = Socket with clip 1 = Connector **Connector or Socket Type** 8 = RJ 10pins 1 = 90° **Connector Angle** 2 = 180° Note: If selected the option#2\_"socket with clip" of connector or socket, please don't compatible with the option#1\_90° of O Ring Color 0 = Without3 = Blue1 = Red (connect to the device without MCU) 4 = Black2 = Yellow (connect to the device with MCU) 5 = White Note: If chose the option #2\_socket with clip of connector or socket, please select option #0\_without of