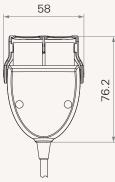

## **Product Segments**

- Care Motion
- Comfort Motion

#### **General Features**

IP rating Up to IP66 Extension cable for multiple hand controls/motors

1

### Drawing

Standard Dimensions (mm)









### **TYC2 Illustration**





# **TYC2** Ordering Key



TYC2 Version: 20160817-A **Connector or Socket** 2 = Socket with clip 1 = Connector **Connector or Socket Type** 8 = RJ 10pins 1 = 90° **Connector Angle** 2 = 180° Note: If selected the option#2\_"socket with clip" of connector or socket, please don't compatible with the option#1\_90° of O Ring Color 0 = Without3 = Blue1 = Red (connect to the device without MCU) 4 = Black2 = Yellow (connect to the device with MCU) 5 = White Note: If chose the option #2\_socket with clip of connector or socket, please select option #0\_without of 0 ring color. **Cable Length** 1 = Straight, 1000mm 2 = Straight, 2000mm 3 = Straight, 3000mm Socket 1 = RJ 10pin socket + RJ 10pin socket Color 1 = Black 2 = Grey (Pantone 428C) 4 = IP66W**IP Rating**