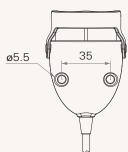

## **Product Segments**

- Care Motion
- Comfort Motion

#### **General Features**

IP rating Up to IP66 Extension cable for multiple hand controls/motors

1

### Drawing

Standard Dimensions (mm)









### **TYC2 Illustration**





# **TYC2** Ordering Key



TYC2 Version: 20160817-A **Connector or Socket** 2 = Socket with clip 1 = Connector **Connector or Socket Type** 8 = RJ 10pins 1 = 90° **Connector Angle** 2 = 180° Note: If selected the option#2\_"socket with clip" of connector or socket, please don't compatible with the option#1\_90° of O Ring Color 0 = Without3 = Blue1 = Red (connect to the device without MCU) 4 = Black2 = Yellow (connect to the device with MCU) 5 = White Note: If chose the option #2\_socket with clip of connector or socket, please select option #0\_without of 0 ring color. **Cable Length** 1 = Straight, 1000mm 2 = Straight, 2000mm 3 = Straight, 3000mm Socket 1 = RJ 10pin socket + RJ 10pin socket Color 1 = Black 2 = Grey (Pantone 428C) 4 = IP66W**IP Rating**