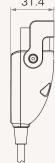

## **Product Segments**

- Care Motion
- Comfort Motion

#### **General Features**

IP rating Up to IP66 Extension cable for multiple hand controls/motors

1

### Drawing

Standard Dimensions (mm)









### **TYC2 Illustration**





# **TYC2** Ordering Key



TYC2 Version: 20160817-A **Connector or Socket** 2 = Socket with clip 1 = Connector **Connector or Socket Type** 8 = RJ 10pins 1 = 90° **Connector Angle** 2 = 180° Note: If selected the option#2\_"socket with clip" of connector or socket, please don't compatible with the option#1\_90° of O Ring Color 0 = Without3 = Blue1 = Red (connect to the device without MCU) 4 = Black2 = Yellow (connect to the device with MCU) 5 = White Note: If chose the option #2\_socket with clip of connector or socket, please select option #0\_without of 0 ring color. **Cable Length** 1 = Straight, 1000mm 2 = Straight, 2000mm 3 = Straight, 3000mm Socket 1 = RJ 10pin socket + RJ 10pin socket Color 1 = Black 2 = Grey (Pantone 428C) 4 = IP66W**IP Rating**