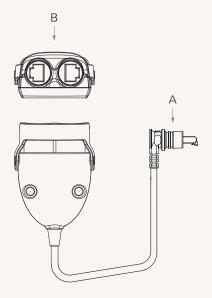

## **Product Segments**

- Care Motion
- Comfort Motion

#### **General Features**

IP rating Up to IP66 Extension cable for multiple hand controls/motors

1

### Drawing

Standard Dimensions (mm)









### **TYC2 Illustration**





# **TYC2** Ordering Key



TYC2 Version: 20160817-A **Connector or Socket** 2 = Socket with clip 1 = Connector **Connector or Socket Type** 8 = RJ 10pins 1 = 90° **Connector Angle** 2 = 180° Note: If selected the option#2\_"socket with clip" of connector or socket, please don't compatible with the option#1\_90° of O Ring Color 0 = Without3 = Blue1 = Red (connect to the device without MCU) 4 = Black2 = Yellow (connect to the device with MCU) 5 = White Note: If chose the option #2\_socket with clip of connector or socket, please select option #0\_without of 0 ring color. **Cable Length** 1 = Straight, 1000mm 2 = Straight, 2000mm 3 = Straight, 3000mm Socket 1 = RJ 10pin socket + RJ 10pin socket Color 1 = Black 2 = Grey (Pantone 428C) 4 = IP66W**IP Rating**