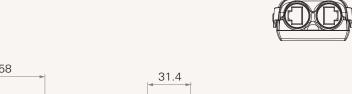

## **Product Segments**

- Care Motion
- Comfort Motion

#### **General Features**

IP rating Up to IP66 Extension cable for multiple hand controls/motors

1

### Drawing

Standard Dimensions (mm)









### **TYC2 Illustration**





# **TYC2** Ordering Key



TYC2 Version: 20160817-A **Connector or Socket** 2 = Socket with clip 1 = Connector **Connector or Socket Type** 8 = RJ 10pins 1 = 90° **Connector Angle** 2 = 180° Note: If selected the option#2\_"socket with clip" of connector or socket, please don't compatible with the option#1\_90° of O Ring Color 0 = Without3 = Blue1 = Red (connect to the device without MCU) 4 = Black2 = Yellow (connect to the device with MCU) 5 = White Note: If chose the option #2\_socket with clip of connector or socket, please select option #0\_without of 0 ring color. **Cable Length** 1 = Straight, 1000mm 2 = Straight, 2000mm 3 = Straight, 3000mm Socket 1 = RJ 10pin socket + RJ 10pin socket Color 1 = Black 2 = Grey (Pantone 428C) 4 = IP66W**IP Rating