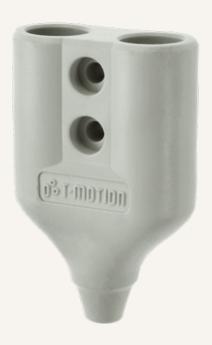

#### **General Features**

Extension cable for multiple hand controls/motors Compact design

1

#### 2 = 1 inlet 2 outlets