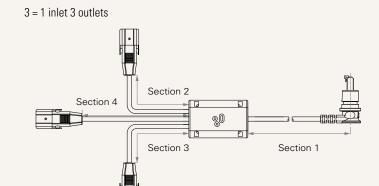

<br>5 = White                                                              |                     |
| Anti Pulling Clip<br>(for Female Connector) | 0 = without                                                                   | 1 = with                                                        |                                                                                     |                     |
| Cable Length (mm)                           | 1 = 100<br>2 = 200<br>3 = 300                                                 | 4 = 400<br>5 = 500<br>6 = 600                                   | 7 = 700<br>8 = 800<br>9 = 900                                                       |                     |

# TYC Ordering Key Appendix



### **Cable Inlet / Outlet Type**

#### 2 = 1 inlet 2 outlets





### **Terms of Use**