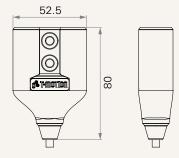

## **Product Segments**

- Care Motion
- Comfort Motion
- Ergo Motion
- Industrial Motion

#### **General Features**

Extension cable for multiple hand controls/motors Compact design

1



## Drawing

Standard Dimensions (mm)







## TYC Ordering Key



TYC

|                                             |                                                                               |                                                                 |                                                                                     | Version: 20180514-G |
|---------------------------------------------|-------------------------------------------------------------------------------|-----------------------------------------------------------------|-------------------------------------------------------------------------------------|---------------------|
| Cable Inlet / Outlet Type                   | 2 = 1 inlet 2 outlets                                                         | 3 = 1 inlet 3 outlets