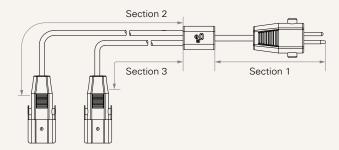

#### **General Features**

Extension cable for multiple hand controls/motors Compact design

1

## TYC Ordering Key

TYC

|                                             |                                                                               |                                                                 |                                                                                     | Version: 20180514-G |
|---------------------------------------------|-------------------------------------------------------------------------------|-----------------------------------------------------------------|-------------------------------------------------------------------------------------|---------------------|
| Cable Inlet / Outlet Type                   | 2 = 1 inlet 2 outlets                                                         | 3 = 1 inlet 3 outlets                                           |                                                                                     |                     |
| Color                                       | 1 = Black                                                                     | 2 = Grey (Pantone 428C)                                         |                                                                                     |                     |
| Connector                                   | X = Tinned leads                                                              | 0 = Female (socket)                                             | 1 = Male (plug)                                                                     |                     |
| Connector Angle                             | 0 = Tinned leads                                                              | 1 = 90°                                                         | 2 = 180°                                                                            |                     |
| Connector Type                              | 1 = DIN 4P<br>2 = Long DIN 5P (240°)<br>3 = Short DIN 5P (180°)<br>4 = DIN 6P | 5 = DIN 8P (270°)<br>6 = Big 01P<br>7 = Small 01P<br>8 = RJ 10P | E = Molex 8P F = Flat RJ 10P X = Tinned leads B = Small 01P, with installation hole |                     |
| O Ring<br>(for Male Connector)              | 0 = Without<br>1 = Red (without MCU)                                          | 2 = Yellow (with MCU)<br>3 = Blue                               | 4 = Black<br>5 = White                                                              |                     |
| Anti Pulling Clip<br>(for Female Connector) | 0 = without                                                                   | 1 = with                                                        |                                                                                     |                     |
| Cable Length (mm)                           | 1 = 100<br>2 = 200<br>3 = 300                                                 | 4 = 400<br>5 = 500<br>6 = 600                                   | 7 = 700<br>8 = 800<br>9 = 900                                                       |                     |