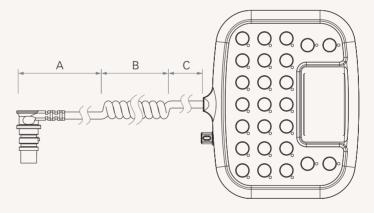

#### **Dimensions with Cable Length**

#### Cable Length (mm)

| CODE | А    | В                 | C                 |  |  |
|------|------|-------------------|-------------------|--|--|
| 1    | 1000 | 300               | 200               |  |  |
| 2    | 1200 | 300               | 300               |  |  |
| 3    | 1400 | 300               | 400               |  |  |
| 4    | 2400 | 0                 | 0                 |  |  |
| 5    | 0    | 600               | 0                 |  |  |
| 6    | 1000 | 200               | 200               |  |  |
| Α    |      | Customized length | Customized length |  |  |