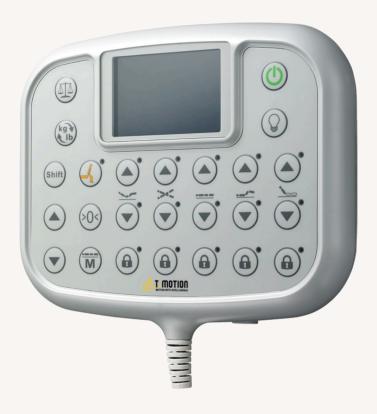

#### **General Features**

Maximum available buttons 25

Color black or grey
Protection class IP54 or IP66
Option safety key
Control up to 7 channels in connection with TC8

Control up to 7 charmers in connection with 100

Can hook on the rail

Can be used as lock-out box

With 3.5 inches LCD display, showing all the data and bed condition