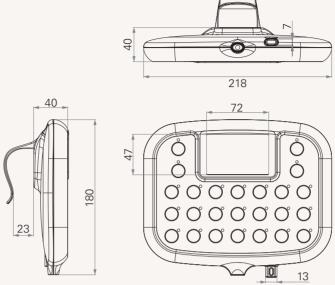

# TNP5

## series



## **Product Segments**

## Care Motion

#### **General Features**

Maximum available buttons 25

Color black or grey
Protection class IP54 or IP66
Option safety key
Control up to 7 channels in connection with TC8

Control up to 7 charmers in connection with 100

Can hook on the rail

Can be used as lock-out box

With 3.5 inches LCD display, showing all the data and bed condition

#### **Drawing**

Standard Dimensions (mm)



#### **Dimensions with Cable Length**



#### Cable Length (mm)

| CODE | А    | В                 | C                 |  |  |
|------|------|-------------------|-------------------|--|--|
| 1    | 1000 | 300               | 200               |  |  |
| 2    | 1200 | 300               | 300               |  |  |
| 3    | 1400 | 300               | 400               |  |  |
| 4    | 2400 | 0                 | 0                 |  |  |
| 5    | 0    | 600               | 0                 |  |  |
| 6    | 1000 | 200               | 200               |  |  |
| Α    |      | Customized length | Customized length |  |  |



# **TNP5** Ordering Key



| TNP | 5              |                            |                   |                         | Version: 20160623-D |
|-----|----------------