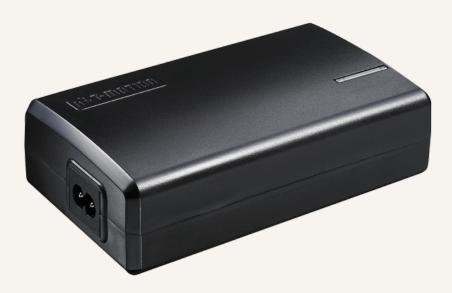

#### **General Features**

Transformer type Input voltage Maximum output Plug support Color Option Certificate SMPS 100~240V AC 29V DC, 2.0A EU, USA, AUS, UK, JPN Black or grey Backup battery CE, UL, and CQC