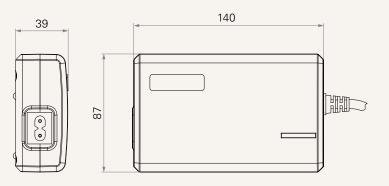

# TP2P series



#### Product Segments

Comfort Motion

#### **General Features**

Transformer type Input voltage Maximum output Plug support Color Option Certificate SMPS 100~240V AC 29V DC, 2.0A EU, USA, AUS, UK, JPN Black or grey Backup battery CE, UL, and CQC



#### Drawing

Standard Dimensions (mm)





## TP2P Ordering Key

## **1** T*i* MOTION

### TP2P

|              |           |                                                                                                                                             |                     | Version: 20160623-C |
|--------------|-----------|---------------------------------------------------------------------------------------------------------------------------------------------|---------------------|---------------------|
| Plug         | 1 = EU    | 3 = AUS                                                                                                                                     | 5 = JPN             |                     |
|              | 2 = USA   | 4 = UK