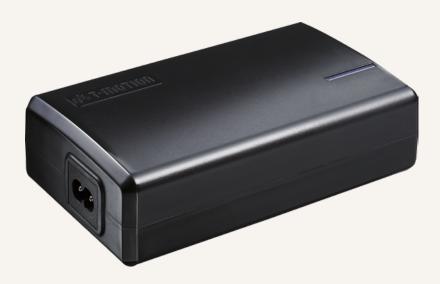

#### **General Features**

Transformer type Input voltage Maximum output Plug support Color Option Certificate SMPS 100~240V AC 29V DC, 2.5A EU, USA, AUS, UK, JPN Black or grey Backup battery CE, UL, and CQC