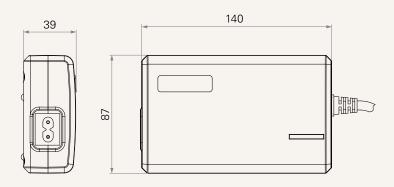

# TP2 series



### Product Segments

• Comfort Motion

#### **General Features**

Transformer type Input voltage Maximum output Plug support Color Option Certificate SMPS 100~240V AC 29V DC, 2.5A EU, USA, AUS, UK, JPN Black or grey Backup battery CE, UL, and CQC



#### Drawing

Standard Dimensions (mm)





## TP2 Ordering Key

# 

## TP2

|                               |                                                                             |         |                         | Version: 20160623-G |
|-------------------------------|-----------------------------------------------------------------------------|---------|-------------------------|---------------------|
| Plug                          | 1 = EU                                                                      | 3 = AUS | 5 = JPN                 |                     |
|                               | 2 = USA                                                                     | 4 = UK  |                         |                     |
| Color                         | 1 = Black