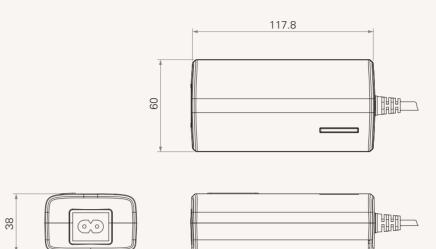

## 08 T*i* MOTION

# TP5P series



#### **Product Segments**

Comfort Motion

#### **General Features**

Transformer type Input voltage Maximum output Plug support Color Certificate SMPS 100~240V AC 29V DC, 2.0A EU, USA, AUS, UK, JPN Black or grey C-Tick, MEPS, ACMA, RoHS, EMC, and IEC 61558-2-16



#### Drawing

Standard Dimensions (mm)





### TP5P Ordering Key



|                                                                           |                                                |                                                                                    | Version: 20160623-C                             |
|---------------------------------------------------------------------------|------------------------------------------------|------------------------------------------------------------------------------------|-------------------------------------------------|
| 1 = EU                                                                    | 3 = AUS                                        | 5 = JPN                                                                            |