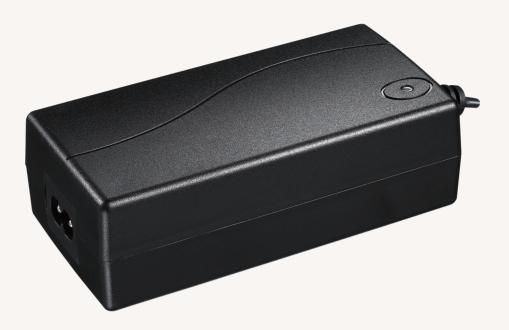

#### **General Features**

Transformer type Input voltage Maximum output Plug support Color Certificate SMPS
100~240V AC
29V DC, 2.0A
EU, USA, AUS, UK, JPN
Black or grey
C-Tick, MEPS, ACMA, RoHS, EMC, and IEC 61558-2-16

Series