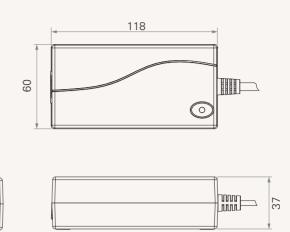

# TP5 series



### **Product Segments**

## Comfort Motion

#### **General Features**

Transformer type Input voltage Maximum output Plug support Color Certificate SMPS
100~240V AC
29V DC, 2.0A
EU, USA, AUS, UK, JPN
Black or grey
C-Tick, MEPS, ACMA, RoHS, EMC, and IEC 61558-2-16

Series

#### Drawing

Standard Dimensions (mm)





# **TP5** Ordering Key



| TP5 |              |                                                                                  |                                 |                       | Version: 20160623-C |
|-----|--------------|----------------------------------------------------------------------------------|---------------------------------|-----------------------|---------------------|
|     | Plug         | 1 = EU                                                                           | 3 = AUS                         | 5 = JPN               |                     |
|     |              | 2 = USA                                                                          | 4 = UK                          |                       |                     |
|     | Color        | 1 =