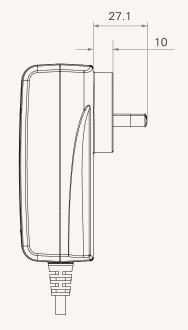

### **Drawing**

Dimensions with AUS Plug (mm)

Dimensions with UK Plug (mm)

3

**TP7** series