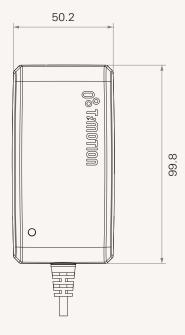

# TP7

## series



### **Product Segments**

### Comfort Motion

#### **General Features**

Transformer type Input voltage Maximum output Plug support Color SMPS 100~240V AC 29V DC, 1.5A EU, USA, AUS, UK, JPN Black or grey

# **TP7** Series

### **Drawing**

Dimensions with EU Plug (mm)







Dimensions with USA Plug (mm)









2

### **Drawing**

Dimensions with AUS Plug (mm)







Dimensions with UK Plug (mm)







3

**TP7** series

### Drawing

Dimensions with JPN Plug (mm)









### **TP7** Ordering Key



| IP/ |                                                       |                                 |               |                                       | Version: 20160623-E |
|-----|-------------------------------------------------------|---------------------------------|---------------|---------------------------------------|---------------------|
|     | Plug                                                  | 1 = EU                          | 3 = AUS       | 5 = JPN                               |                     |
|     |                                                       | 2 = USA