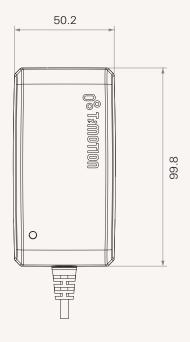

# TP7

## series



### **Product Segments**

### Comfort Motion

#### **General Features**

Transformer type Input voltage Maximum output Plug support Color SMPS 100~240V AC 29V DC, 1.5A EU, USA, AUS, UK, JPN Black or grey

# **TP7** Series

### **Drawing**

Dimensions with EU Plug (mm)







Dimensions with USA Plug (mm)









2

### **Drawing**

Dimensions with AUS Plug (mm)







Dimensions with UK Plug (mm)







3

**TP7** series

### Drawing

Dimensions with JPN Plug (mm)









### **TP7** Ordering Key



| IP/ |                                                       |                                 |               |                                       | Version: 20160623-E |
|-----|-------------------------------------------------------|---------------------------------|---------------|---------------------------------------|---------------------|
|     | Plug                                                  | 1 = EU                          | 3 = AUS       | 5 = JPN                               |                     |
|     |