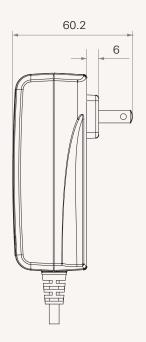

# TP7

## series



### **Product Segments**

### Comfort Motion

#### **General Features**

Transformer type Input voltage Maximum output Plug support Color SMPS 100~240V AC 29V DC, 1.5A EU, USA, AUS, UK, JPN Black or grey

# **TP7** Series

### **Drawing**

Dimensions with EU Plug (mm)







Dimensions with USA Plug (mm)









2

### **Drawing**

Dimensions with AUS Plug (mm)







Dimensions with UK Plug (mm)







3

**TP7** series

### Drawing

Dimensions with JPN Plug (mm)









### **TP7** Ordering Key



| IP/ |                                                       |                                 |               |                                       | Version: 20160623-E |
|-----|-------------------------------------------------------|---------------------------------|---------------|---------------------------------------|---------------------|
|     | Plug                                                  | 1 = EU                          | 3 = AUS       | 5 = JPN                               |                     |
|     |                                                       | 2 = USA