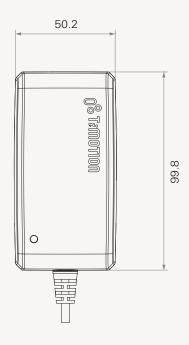

### **Drawing**

Dimensions with AUS Plug (mm)

Dimensions with UK Plug (mm)

3

**TP7** series