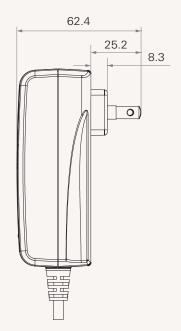

# TP7

## series



### **Product Segments**

### Comfort Motion

#### **General Features**

Transformer type Input voltage Maximum output Plug support Color SMPS 100~240V AC 29V DC, 1.5A EU, USA, AUS, UK, JPN Black or grey

# **TP7** Series

### **Drawing**

Dimensions with EU Plug (mm)







Dimensions with USA Plug (mm)









2

### **Drawing**

Dimensions with AUS Plug (mm)







Dimensions with UK Plug (mm)







3

**TP7** series

### Drawing

Dimensions with JPN Plug (mm)









### **TP7** Ordering Key



| IP/ |                                                       |                                 |               |                                       | Version: 20160623-E |
|-----|-------------------------------------------------------|---------------------------------|---------------|---------------------------------------|---------------------|
|     | Plug                                                  | 1 = EU                          | 3 = AUS       | 5 = JPN                               |                     |
|     |                                                       | 2 = USA                         | 4 = UK        |                                       |                     |
|     | Color