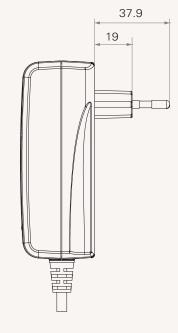

# TP7

## series



### **Product Segments**

### Comfort Motion

#### **General Features**

Transformer type Input voltage Maximum output Plug support Color SMPS 100~240V AC 29V DC, 1.5A EU, USA, AUS, UK, JPN Black or grey

# **TP7** Series

### **Drawing**

Dimensions with EU Plug (mm)







Dimensions with USA Plug (mm)









2

### **Drawing**

Dimensions with AUS Plug (mm)







Dimensions with UK Plug (mm)







3

**TP7** series

### Drawing

Dimensions with JPN Plug (mm)









### **TP7** Ordering Key



| IP/ |                                                       |                                 |               |                                       | Version: 20160623-E |
|-----|-------------------------------------------------------|---------------------------------|---------------|---------------------------------------|---------------------|
|     | Plug                                                  | 1 = EU                          | 3 = AUS       | 5 = JPN                               |                     |
|     |