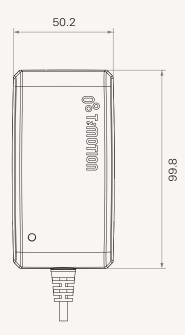

# TP7

## series



### **Product Segments**

### Comfort Motion

#### **General Features**

Transformer type Input voltage Maximum output Plug support Color SMPS 100~240V AC 29V DC, 1.5A EU, USA, AUS, UK, JPN Black or grey

# **TP7** Series

### **Drawing**

Dimensions with EU Plug (mm)







Dimensions with USA Plug (mm)









2

### **Drawing**

Dimensions with AUS Plug (mm)







Dimensions with UK Plug (mm)







3

**TP7** series

### Drawing

Dimensions with JPN Plug (mm)









### **TP7** Ordering Key



| IP/ |                                                       |                                 |               |                                       | Version: 20160623-E |
|-----|-------------------------------------------------------|---------------------------------|---------------|---------------------------------------|---------------------|
|     | Plug                                                  | 1 = EU                          | 3 = AUS       | 5 = JPN                               |                     |
|     |                                                       | 2 = USA                         | 4 = UK        |                                       |