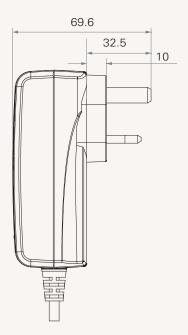

### **Drawing**

Dimensions with AUS Plug (mm)

Dimensions with UK Plug (mm)

3

**TP7** series