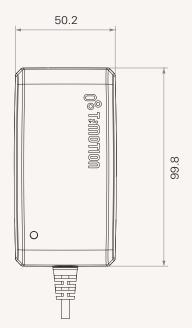

# TP7

## series



### **Product Segments**

### Comfort Motion

#### **General Features**

Transformer type Input voltage Maximum output Plug support Color SMPS 100~240V AC 29V DC, 1.5A EU, USA, AUS, UK, JPN Black or grey

# **TP7** Series

### **Drawing**

Dimensions with EU Plug (mm)







Dimensions with USA Plug (mm)









2

### **Drawing**

Dimensions with AUS Plug (mm)







Dimensions with UK Plug (mm)







3

**TP7** series

### Drawing

Dimensions with JPN Plug (mm)









### **TP7** Ordering Key



| IP/ |                                                       |                                 |               |                                       | Version: 20160623-E |
|-----|-------------------------------------------------------|---------------------------------|---------------|---------------------------------------|---------------------|
|     | Plug                                                  | 1 = EU                          | 3 = AUS       | 5 = JPN                               |                     |
|     |                                                       | 2 = USA                         | 4 = UK        |                                       |                     |
|     | Color