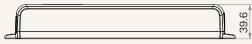

# TC15 series



# **Product Segments**

- Comfort Motion
- Ergo Motion

### **General Features**

Built-in transformer typeSMPSMaximum output32V DC, 4APlug supportEU, USA, AUS, UK, JPNNumber of actuators2ColorBlackCertificateUL508, SAA, C-Tick0.1W standby power consumptionEspecially designed for adjustable height desk applicationSupport synchronous movement



## Drawing

Standard Dimensions (mm)







# TC15 Ordering Key

# **1** T*i* MOTION

# TC15

|                   |                                                                                   |                    |                    | Version: 20180328-G |
|-------------------|-----------------------------------------------------------------------------------|--------------------|--------------------|---------------------|
| Plug              | 1 = EU                                                                            | 3 = AU             | 5 = JP             |                     |
|                   | 2 = US                                                                            | 4 = UK             |                    |                     |
| Color             | 1 = Black