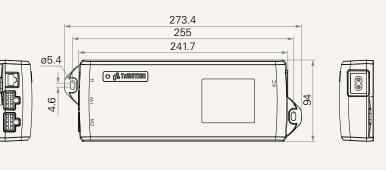

# TC15 series



# **Product Segments**

- Comfort Motion
- Ergo Motion

### **General Features**

Built-in transformer typeSMPSMaximum output32V DC, 4APlug supportEU, USA, AUS, UK, JPNNumber of actuators2ColorBlackCertificateUL508, SAA, C-Tick0.1W standby power consumptionEspecially designed for adjustable height desk applicationSupport synchronous movement



## Drawing

Standard Dimensions (mm)







# TC15 Ordering Key

# **1** T*i* MOTION

# TC15

|                   |                                                                                   |                    |                    | Version: 20180328-G |
|-------------------|-----------------------------------------------------------------------------------|--------------------|--------------------|---------------------|
| Plug              | 1 = EU                                                                            | 3 = AU             | 5 = JP             |                     |
|                   | 2 = US                                                                            | 4 = UK             |                    |                     |
| Color             | 1 = Black