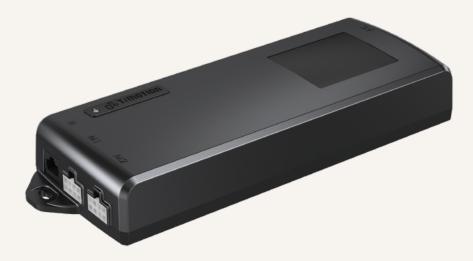

# TC15 series

### **General Features**

Built-in transformer typeSMPSMaximum output32V DC, 4APlug supportEU, USA, AUS, UK, JPNNumber of actuators2ColorBlackCertificateUL508, SAA, C-Tick0.1W standby power consumptionEspecially designed for adjustable height desk applicationSupport synchronous movement