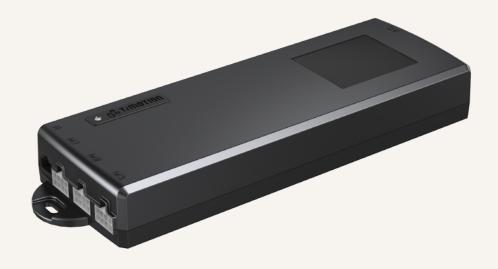

#### **General Features**

Built-in transformer type SMPS

Maximum output 32V DC, 4.0A

Plug support EU, USA, AUS, UK, JPN

Number of actuators 3
Color Black

0.1W standby power consumption

Especially designed for adjustable height desk application

Support synchronous movement

1