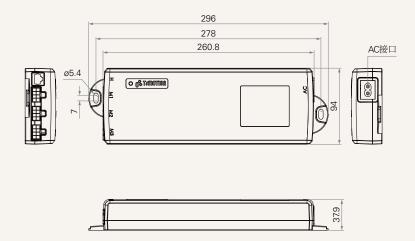

# TC16

## series



### **Product Segments**

## Ergo Motion

#### **General Features**

Built-in transformer type SMPS

Maximum output 32V DC, 4.0A

Plug support EU, USA, AUS, UK, JPN

Number of actuators 3
Color Black

0.1W standby power consumption

Especially designed for adjustable height desk application

Support synchronous movement

1

## TC16 series

## Drawing

Standard Dimensions (mm)





# TC16 Ordering Key



TC16

| ,            |                                                                                                                |                      | Version: 20160921-E                                                                                         |
|--------------|----------------------------------------------------------------------------------------------------------------|----------------------|-------------------------------------------------------------------------------------------------------------|
| Plug         | 1 = EU                                                                                                         | 3 = AUS              | 5 = JPN