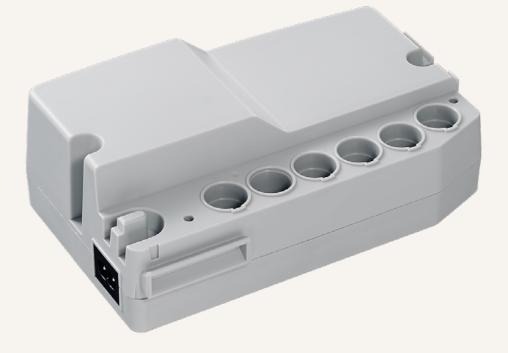

### Care Motion

#### **General Features**

Built-in transformer type Maximum output Plug support Number of actuators Color Certificate EI, SMPS 29V DC, 2A EU, USA, AUS, UK, or JPN 1~4 Black or grey LVD, EMC TC17 series