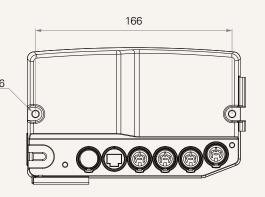

# TC17 series



#### **Product Segments**

### Care Motion

#### **General Features**

Built-in transformer type Maximum output Plug support Number of actuators Color Certificate EI, SMPS 29V DC, 2A EU, USA, AUS, UK, or JPN 1~4 Black or grey LVD, EMC TC17 series

#### Drawing

Standard Dimensions (mm)









## TC17 Ordering Key

# **1**00 T*i* motion

## TC17

Version: 20180529-C

| Input Voltage        | 1 = 100V AC                  | 2 = 120V AC               | 3 = 230V AC                       | 4 = 100~240V AC |
|----------------------|------------------------------|---------------------------|-----------------------------------|-----------------|
| AC Plug              | 1 = EU<br>2 = US             | 3 = AU<br>4 = UK          | 5 = JP                            |                 |
| Number of Actuators  | 1 = 1                        | 2 = 2                     | 3 = 3                             | 4 = 4           |
| Color                | 1 = Black                    | 2 = Gray (Pantone 428C)   |                                   |                 |
| AC Cable Length (mm) | 1 =