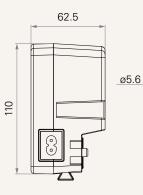

# TC17 series



#### **Product Segments**

### Care Motion

#### **General Features**

Built-in transformer type Maximum output Plug support Number of actuators Color Certificate EI, SMPS 29V DC, 2A EU, USA, AUS, UK, or JPN 1~4 Black or grey LVD, EMC TC17 series

#### Drawing

Standard Dimensions (mm)









## TC17 Ordering Key

# **1**00 T*i* motion

## TC17

Version: 20180529-C

| Input Voltage        | 1 = 100V AC                  | 2 = 120V AC               | 3 = 230V AC                       | 4 = 100~240V AC |
|----------------------|------------------------------|---------------------------|-----------------------------------|-----------------|
| AC Plug              | 1 = EU<br>2 = US             | 3 = AU<br>4 = UK          | 5 = JP                            |                 |
| Number of Actuators  | 1 = 1                        | 2 = 2                     | 3 = 3                             | 4 = 4           |
| Color                | 1 = Black                    | 2 = Gray (Pantone 428C)   |                                   |                 |
| AC Cable Length (mm) | 1