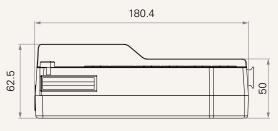

# TC17 series



#### **Product Segments**

### Care Motion

#### **General Features**

Built-in transformer type Maximum output Plug support Number of actuators Color Certificate EI, SMPS 29V DC, 2A EU, USA, AUS, UK, or JPN 1~4 Black or grey LVD, EMC TC17 series

#### Drawing

Standard Dimensions (mm)









## TC17 Ordering Key

# **1**00 T*i* motion

## TC17

Version: 20180529-C

| Input Voltage        | 1 = 100V AC                  | 2 = 120V AC               | 3 = 230V AC                       | 4 = 100~240V AC |
|----------------------|------------------------------|---------------------------|-----------------------------------|-----------------|
| AC Plug              | 1 = EU<br>2 = US             | 3 = AU<br>4 = UK          | 5 = JP                            |                 |
| Number of Actuators  | 1 = 1                        | 2 = 2                     | 3 = 3                             | 4 = 4           |
| Color                | 1 = Black                    | 2 = Gray (Pantone 428C)   |                                   |                 |
| AC Cable Length (mm) | 1 = St