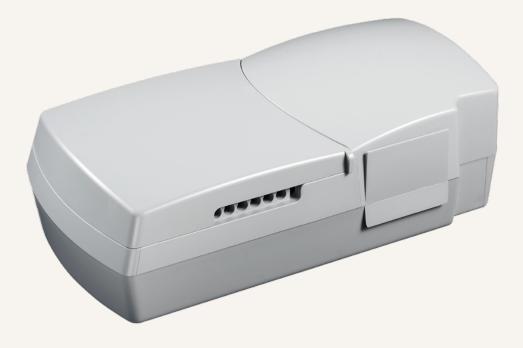

# TC1 series

#### **General Features**

Voltage

Built-in transformer type Maximum output Plug support Number of actuators Color IP rating Certificate 100V AC, 120V AC, 230V AC, or 100~240V AC (SMPS) EI, Toroidal, or SMPS 30V DC, 5A EU, USA, AUS, UK, or JPN 1~4 Black or grey Up to IP66 IEC60601-1, ES/UL60601-1, FCC, RoHS and PSE