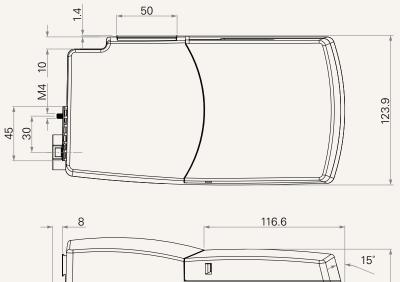

# TC1 series



#### **Product Segments**

Care Motion

#### **General Features**

Voltage

Built-in transformer type Maximum output Plug support Number of actuators Color IP rating Certificate 100V AC, 120V AC, 230V AC, or 100~240V AC (SMPS) EI, Toroidal, or SMPS 30V DC, 5A EU, USA, AUS, UK, or JPN 1~4 Black or grey Up to IP66 IEC60601-1, ES/UL60601-1, FCC, RoHS and PSE

# **TC1** series

#### Drawing

Standard Dimensions (mm)







## TC1 Ordering Key

# **1** T*i* MOTION

### TC1

|                     |                           |             | Version: 20161216                                           |                        |
|---------------------|---------------------------|-------------|-------------------------------------------------------------|------------------------|
| Voltage             | 1 = 100V AC               | 2 = 120V AC | 3 = 230V AC                                                 | 4 = 100~240V AC (SMPS) |
| Plug                | 1 = EU                    | 3 = AUS     | 5 = JPN                                                     |                        |
|                     | 2 = USA                   | 4 = UK      |                                                             |