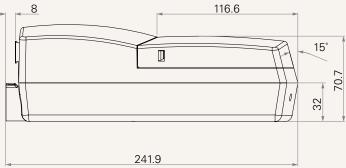

# TC1 series



#### **Product Segments**

Care Motion

#### **General Features**

Voltage

Built-in transformer type Maximum output Plug support Number of actuators Color IP rating Certificate 100V AC, 120V AC, 230V AC, or 100~240V AC (SMPS) EI, Toroidal, or SMPS 30V DC, 5A EU, USA, AUS, UK, or JPN 1~4 Black or grey Up to IP66 IEC60601-1, ES/UL60601-1, FCC, RoHS and PSE

# **TC1** series

#### Drawing

Standard Dimensions (mm)







## TC1 Ordering Key

# **1** T*i* MOTION

### TC1

|                     |                           |             | Version: 20161216                                           |                        |
|---------------------|---------------------------|-------------|-------------------------------------------------------------|------------------------|
| Voltage             | 1 = 100V AC               | 2 = 120V AC | 3 = 230V AC                                                 | 4 = 100~240V AC (SMPS) |
| Plug                | 1 = EU                    | 3 = AUS     | 5 = JPN                                                     |                        |
|                     | 2 = USA                   | 4 = UK      |                                                             |